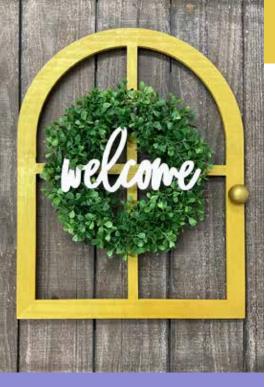

#### **DIY Cottage Door** Wall Art Project

Personalize your space by decorating our unique surface to look like a window, or add a wooden knob to create a unique door!

Combine our wood cutout words and floral wreaths to match the current season!