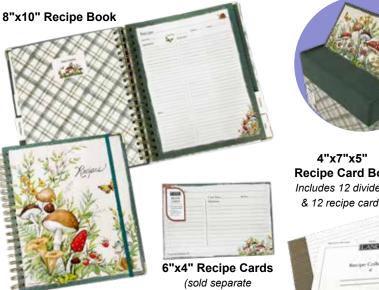

#### **Matching Recipe** Books, Cards & Box

from recipe box)

Lid includes an Easel-Style cover to hold recipe cards

**Recipe Card Box** Includes 12 dividers & 12 recipe cards

**NEW Noodle Bowls** 

Designed with a chopstick rest. 1 set of chopsticks included.