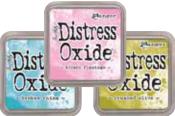

#### **National Tie Dye Day**

Tuesday, April 30, 2024

Tie Dye Kit Includes CD with instructions and supplies to create up to 15 shirts.

Reg. \$24.99 \$19.97 Shirts sold separately

**Distress Oxide Ink Pads** 