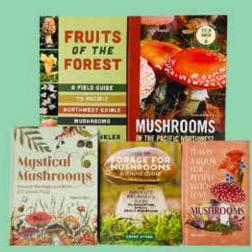

### Sprout A Smile

Bring a touch of whimsy and enchantment to your space with our mushroom-themed decor and books!

#### Vintage **Cottagecore Wall Collage Kit**

Includes sixty 4"x6" poster cards with gorgeous, nostalgic cottage-aesthetic scenes! Also includes easy-toremove adhesives.

**Unique Books and Guides on** the variety of mushrooms!