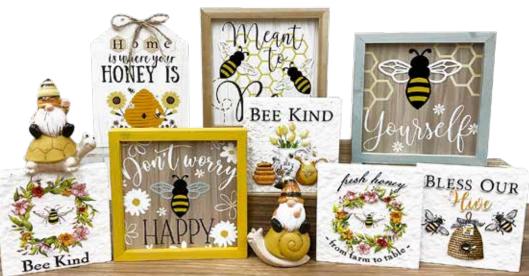

& TAKE** SAT. MAY 4<sup>TH</sup> | 1-3PM

### Sprout A Smile

Bring a touch of whimsy and enchantment to your space with our mushroom-themed decor and books!



#### Vintage **Cottagecore Wall Collage Kit**

Includes sixty 4"x6" poster cards with gorgeous, nostalgic cottage-aesthetic scenes! Also includes easy-toremove adhesives.





**Unique Books and Guides on** the variety of mushrooms!



**Mushroom & Bug-themed Coasters** Each coaster is sold separately.



Available in different scents, its stone-textured jar will fit perfect in both modern and rustic displays!







Low maintenance, air purifying and available in a variety of styles and sizes; air plants make a great addition to many styles of home decor!

## **Buzzing with Style**

Enjoy our newest bee-themed decor this spring!



### Woodland Mushroom

#### **Matching Recipe** Books, Cards & Box



from recipe box)

Lid includes an Easel-Style cover to hold recipe cards

**Recipe Card Box** Includes 12 dividers & 12 recipe cards

**NEW Noodle Bowls** 

Designed with a chopstick rest. 1 set of chopsticks included.



**NEW Uniquely-themed Tea Towels Sets** Including strawberries, bees and more!

**36ct Chili Pepper Lights** Indoor/Outdoor Lighted Length = 9ft Cord Length = 11.5ft



separately. Hot Sauce & Corn.



Spice up

your setting!

Coordinating 4" Salt & Pepper Shaker Set

FARM FRESH STRINGERIES

#### **Combine Textures** in your home decor

NHILLIAN /

Oval-Shaped Serving Boards: 9" - 16" in length.

Wood brings a sense of warmth and coziness to a space while ceramics add a touch of sleekness and modernit