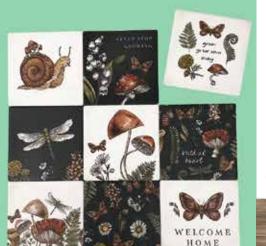

#### Vintage **Cottagecore Wall Collage Kit**

Includes sixty 4"x6" poster cards with gorgeous, nostalgic cottage-aesthetic scenes! Also includes easy-toremove adhesives.

**Unique Books and Guides on** the variety of mushrooms!