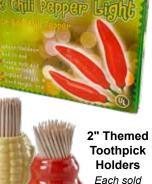

**NEW Uniquely-themed Tea Towels Sets** Including strawberries, bees and more!

**36ct Chili Pepper Lights** Indoor/Outdoor Lighted Length = 9ft Cord Length = 11.5ft

separately. Hot Sauce & Corn.

Spice up