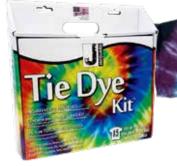

#### **National Tie Dye Day**

Tuesday, April 30, 2024

Tie Dye Kit Includes CD with instructions and supplies to create up to 15 shirts.

Reg. \$24.99 \$19.97 Shirts sold separately

**Distress Oxide Ink Pads** 