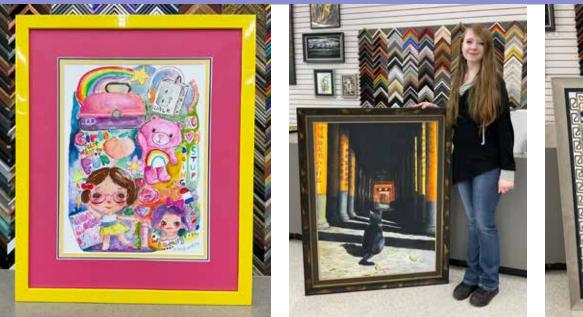

## To Mom, Framed With Love Cherish memories for a lifetime through Custom Framing

Frames safeguard precious photos and keepsakes from dust, damage and fading so Mom can enjoy them for years to come. Check out our selection of glass during your free consultation!