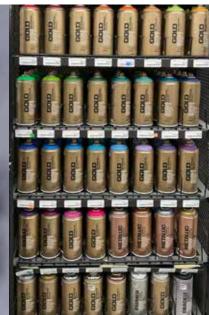

#### Upcycle-Restore-Reuse **Montana Gold Spray Paint**

Montana Gold Spray Paint is a versatile and well-regarded option for upcycling furniture and decor, offering high quality, a wide variety of colors, and the ability to work on multiple surfaces. Check out our wide variety of colors!

83

Metallics are trending! Add some shine to your decor with our gold and silver colors.