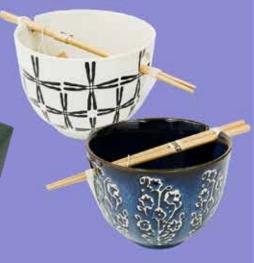

#### **Matching Recipe** Books, Cards & Box

from recipe box)

Lid includes an Easel-Style cover to hold recipe cards

**Recipe Card Box** Includes 12 dividers & 12 recipe cards

**NEW Noodle Bowls** 

Designed with a chopstick rest. 1 set of chopsticks included.