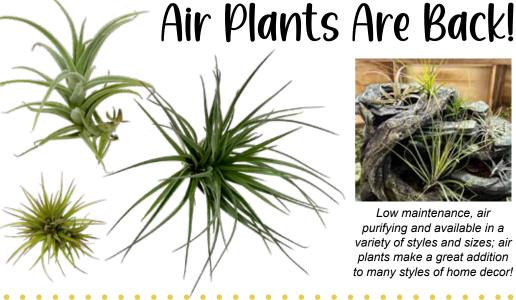

**Mushroom & Bug-themed Coasters** Each coaster is sold separately.

Available in different scents, its stone-textured jar will fit perfect in both modern and rustic displays!

Low maintenance, air purifying and available in a variety of styles and sizes; air plants make a great addition to many styles of home decor!