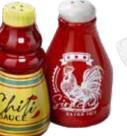

**NEW Uniquely-themed Tea Towels Sets** Including strawberries, bees and more!

**36ct Chili Pepper Lights** Indoor/Outdoor Lighted Length = 9ft Cord Length = 11.5ft

separately. Hot Sauce & Corn.

Spice up

your setting!

Coordinating 4" Salt & Pepper Shaker Set

FARM FRESH STRINGERIES