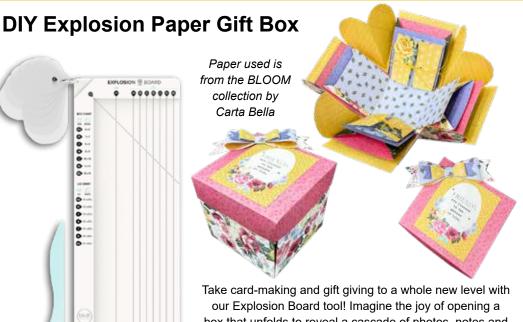

### Fun Project Ideas to Try this Spring!

box that unfolds to reveal a cascade of photos, notes and personalized touches!