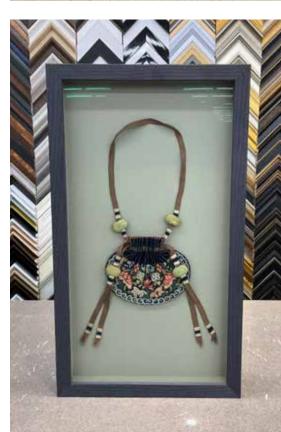

## To Mom, Framed With Love Cherish memories for a lifetime through Custom Framing

Frames safeguard precious photos and keepsakes from dust, damage and fading so Mom can enjoy them for years to come. Check out our selection of glass during your free consultation!