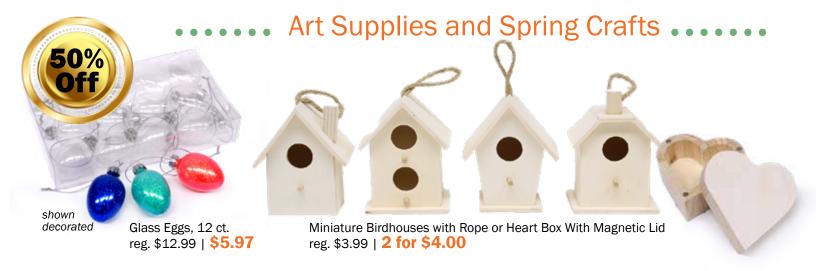

1975 - 2025

shown decorated

Pastel Woven Basket reg. \$9.99 | \$3.97

**BONNEY LAKE** 