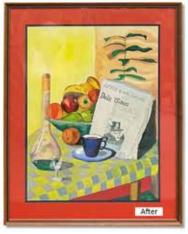

#### **Before & After: How Custom Framing Transforms Your Art.**

#### A Pop of Color: Refreshing with Bold Mats

Sometimes, a simple update makes all the difference! This customer wanted to bring more color into her space without replacing her frame. Instead of starting from scratch, she chose to refresh the mats, adding a bold color that enhances the artwork and gives it a stronger presence.

The result? A striking transformation that adds warmth and visual weight while keeping the charm of the original frame.