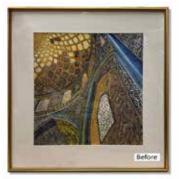

#### **Before & After: How Custom Framing Transforms Your Art.**

#### **Enhancing Depth and Contrast: A Bold New Look**

The original framing didn't do this artwork justice – the light mat washed out the colors, and the frame felt too small for the piece. To create a stronger visual impact, we swapped in a dark mat that draws the eye toward the painting's highlights.

The new frame, with its complementary colors and rich textures, adds depth and balance, making the artwork stand out beautifully.

Visit us for all of your framing needs.