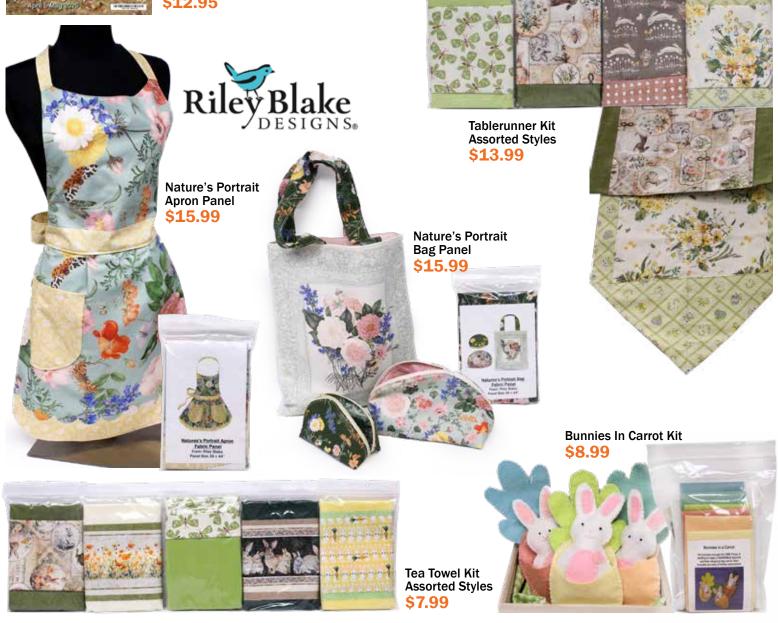

# Add A Touch Of Spring To Your Home Decor

Give creative Easter baskets for all ages!

Jumbo Mixed Media Pad, 120 pgs. reg. \$29.99 | **\$19.97** 

Jumbo Sketching Pad, 200 pgs. reg. \$19.99 | **\$14.97** 

ProArt Sharpener 2 pcs reg. \$1.99 | \$0.57

Royal & Langnickel Colored Pencils, 24 ct. reg. \$10.99 | \$6.97

Bunnies & Baskets Paper Collection by Echo Park 20% OFF reg. prices, paper only

On The Farm Paper Collection by Carta Bella 20% OFF reg. prices, paper only

Easter Sunday Paper Collection by PhotoPLay

20% OFF reg. prices, paper only

Lawn Fawn, a small company from Southern California specializing in paper crafting products, is celebrating 15 years in business!