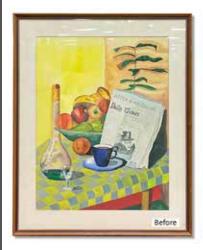

#### **Before & After: How Custom Framing Transforms Your Art.**

#### A Pop of Color: Refreshing with Bold Mats

Sometimes, a simple update makes all the difference! This customer wanted to bring more color into her space without replacing her frame. Instead of starting from scratch, she chose to refresh the mats, adding a bold color that enhances the artwork and gives it a stronger presence.

The result? A striking transformation that adds warmth and visual weight while keeping the charm of the original frame.