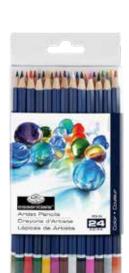

ProArt Sharpener 2 pcs reg. \$1.99 | \$0.57

Royal & Langnickel Colored Pencils, 24 ct. reg. \$10.99 | \$6.97

Bunnies & Baskets Paper Collection by Echo Park 20% OFF reg. prices, paper only

On The Farm Paper Collection by Carta Bella 20% OFF reg. prices, paper only