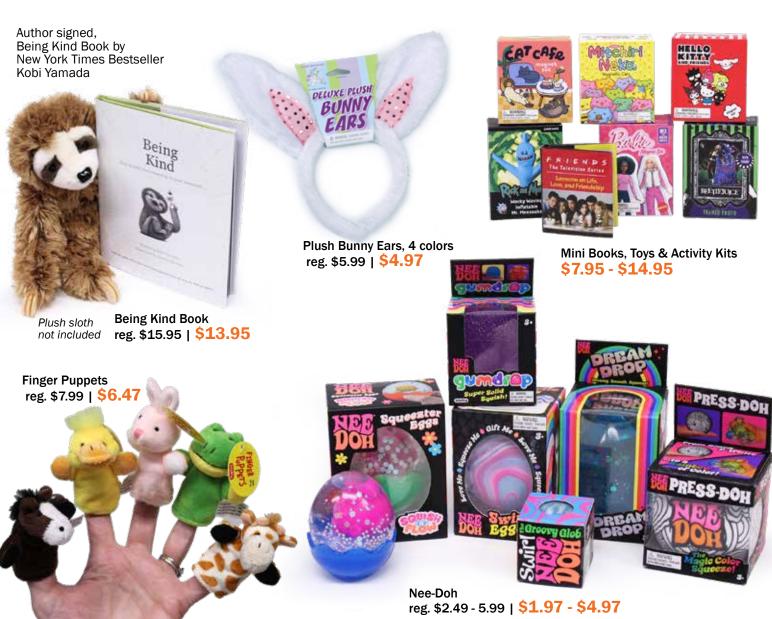

1975 - 2025

shown decorated

Pastel Woven Basket reg. \$9.99 | \$3.97

**BONNEY LAKE** 

# Ben Franklin<sup>®</sup> Crafts & Frame Shop

In 2025, we celebrate 50 years as your local art and craft store!

## Embellish A Wreath For Spring Or Easter!





Spring Floral and Everyday Greenery Includes wreaths, garlands, sprays, stems and picks 40% OFF reg. prices Spring Floral and Everyday Greenery





**Bead and Lace String** Assorted Colors, 6.5 reg. \$12.99 | \$5.97



Ribbon **Assorted Colors** reg. \$9.99 - \$14.99 | \$5.97 - \$10.97

# Add A Touch Of Spring To Your Home Decor





Give creative Easter baskets for all ages!













Jumbo Mixed Media Pad, 120 pgs. reg. \$29.99 | **\$19.97** 



Jumbo Sketching Pad, 200 pgs. reg. \$19.99 | **\$14.97** 



ProArt Sharpener 2 pcs reg. \$1.99 | \$0.57



Royal & Langnickel Colored Pencils, 24 ct. reg. \$10.99 | \$6.97





Bunnies & Baskets Paper Collection by Echo Park 20% OFF reg. prices, paper only



On The Farm Paper Collection by Carta Bella 20% OFF reg. prices, paper only



Easter Sunday Paper Collection by PhotoPLay

20% OFF reg. prices, paper only





Lawn Fawn, a small company from Southern California specializing in paper crafting products, is celebrating 15 years in business!

## BUY TWO \$18.99 & up GET 1 card pack FREE

Buy 2 stamps or dies, \$18.99 & up, get a Super Value Card & Envelope 50 pc.pack 4 1/4" x 5 1/2" or 5" x 7" FREE







Join us for