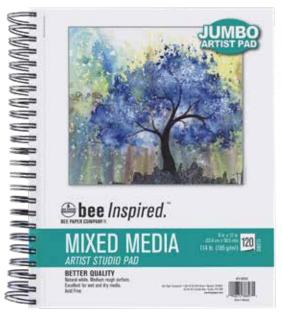

# Add A Touch Of Spring To Your Home Decor

Give creative Easter baskets for all ages!

Jumbo Mixed Media Pad, 120 pgs. reg. \$29.99 | **\$19.97** 

Jumbo Sketching Pad, 200 pgs. reg. \$19.99 | **\$14.97** 