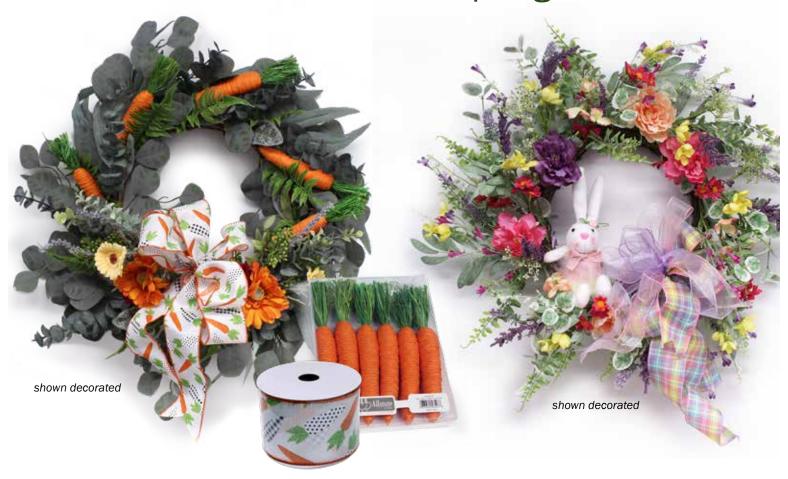

## Embellish A Wreath For Spring Or Easter!

Spring Floral and Everyday Greenery Includes wreaths, garlands, sprays, stems and picks 40% OFF reg. prices Spring Floral and Everyday Greenery

**Bead and Lace String** Assorted Colors, 6.5 reg. \$12.99 | \$5.97