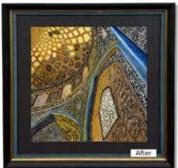

#### **Before & After: How Custom Framing Transforms Your Art.**

#### **Enhancing Depth and Contrast: A Bold New Look**

The original framing didn't do this artwork justice – the light mat washed out the colors, and the frame felt too small for the piece. To create a stronger visual impact, we swapped in a dark mat that draws the eye toward the painting's highlights.

The new frame, with its complementary colors and rich textures, adds depth and balance, making the artwork stand out beautifully.

Visit us for all of your framing needs.