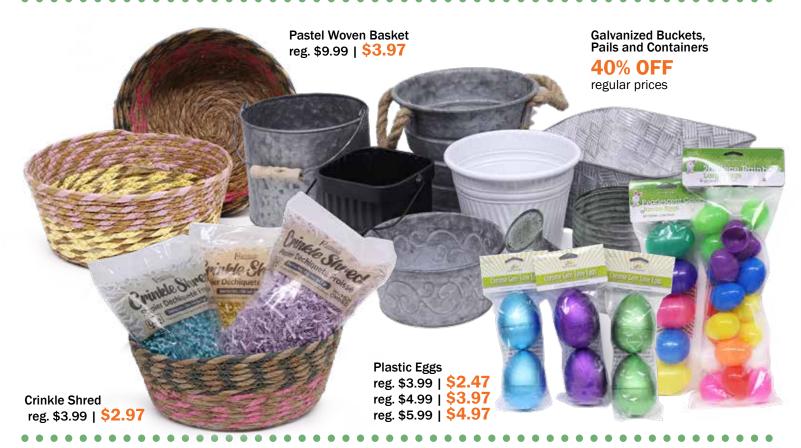

1975 - 2025

shown decorated

Pastel Woven Basket reg. \$9.99 | \$3.97

**BONNEY LAKE** 