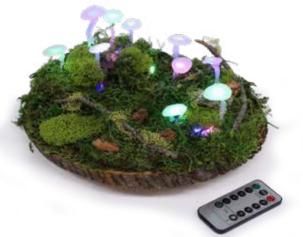

Glass Candle Jar 8" tall reg. \$12.99 | **\$8.97** 

candle sold separately

Armour Etch **\$13.99**  Fun for the whole family decorate wood eggs with Posca Paint Markers.

> Flat Wood Egg, 4" **\$1.99**

Make hot glue "puddles" on a silicone mat, twist and hot glue fairy lights to make stems, hot glue down stem to cover wires, and glue on wood. Glue tops on then glue moss on to allow lights to shine through.

Low Temp Glue Gun reg. \$18.99 | **\$15.97** 

Basswood Wood Round 11"x12" \$12.99

Firefly Lights, 30 ct reg. \$16.99 | **\$11.97** 

30ct