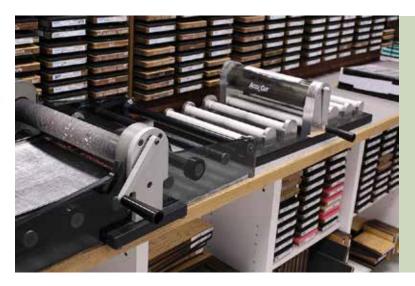

#### **Die-Cut Center**

When you purchase your scrapbook paper or other products at Ben Franklin Crafts in Bonney Lake, you are welcome to use our AccuCut dies and machine for free.

We have a huge variety of shape and die letters perfect for crafts, scrapbooking, card making, bulletin boards, display boards, banners and so much more.

Scan QR for the video tutorial.

Lawn Fawn Stamps & Dies 20% Off reg. prices