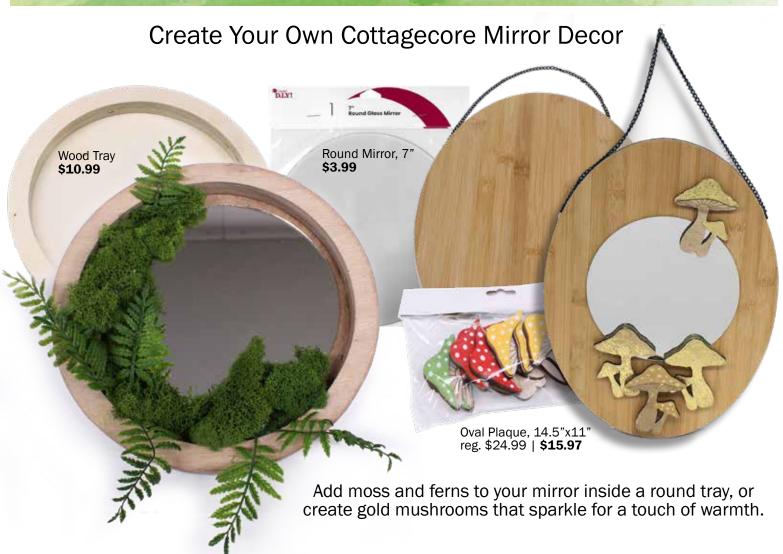

# **Crafting With Wood, Resin & More**

Start with an unfinished wood tray, add paint or stain, add flowers, jewels or other items, then cover with resin to create a sealed tray.

Nesting trays, use together or as a single tray.

EnviroTex Lite, 4 oz reg. \$11.99 | **20% Off** EnviroTex Lite, 8 oz

reg. \$17.99 | 20% Off

Color Pour Resin & Hardener, 4 oz. reg. \$23.99 | **20% Off** 

Wood Tray, 7.25"x8.5" reg. \$7.99 | **\$2.97** Wood Tray, 9.25"x15.5" reg. \$16.99 | **\$7.97** Wood Tray, 10.25"x16" reg. \$19.99 | **\$8.97** 