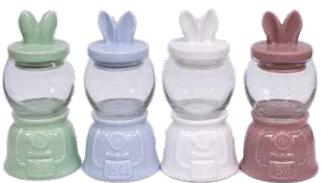

### **Easter Home Decor**

Ceramic Gumball Machine, 7.5" \$9.99

Moss Wreath, 15" reg. \$29.99 | \$15.97

Moss Wreath, 12" reg. \$24.99 | \$11.97

Moss Wreath, 10" reg. \$16.99 | **\$8.97** 

Moss Balls, 5" reg. \$19.99 | **\$9.97** 