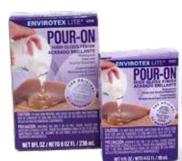

EnviroTex Lite, 4 oz reg. \$11.99 | **20% Off** EnviroTex Lite, 8 oz

reg. \$17.99 | 20% Off

Color Pour Resin & Hardener, 4 oz. reg. \$23.99 | **20% Off** 

Wood Tray, 7.25"x8.5" reg. \$7.99 | **\$2.97** Wood Tray, 9.25"x15.5" reg. \$16.99 | **\$7.97** Wood Tray, 10.25"x16" reg. \$19.99 | **\$8.97** 