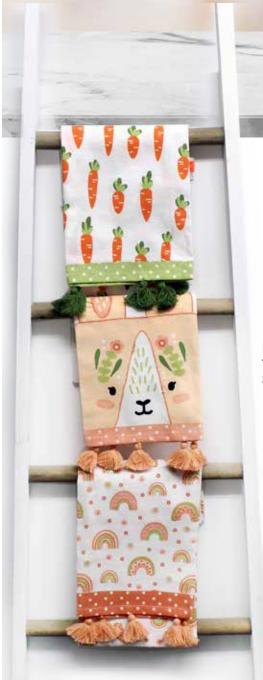

### For the Easter Table, For the Hostess, or for Yourself!

Wood Tray, 13.5"x5.5" reg. \$14.99 | **\$9.97** 

Easter/Spring Tea Towels **\$11.99** 

> Wood Boards with Handle S: reg. \$14.99 | **\$8.97** M: reg. \$19.99 | **\$11.97** L: reg. \$24.99 | **\$13.97**