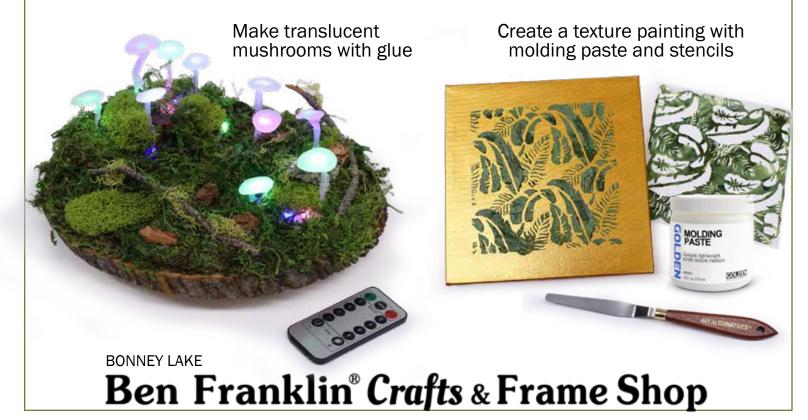

Glass Candle Jar 8" tall reg. \$12.99 | **\$8.97** 

candle sold separately

Armour Etch **\$13.99**  Fun for the whole family decorate wood eggs with Posca Paint Markers.

> Flat Wood Egg, 4" **\$1.99**

Make hot glue "puddles" on a silicone mat, twist and hot glue fairy lights to make stems, hot glue down stem to cover wires, and glue on wood. Glue tops on then glue moss on to allow lights to shine through.

Low Temp Glue Gun reg. \$18.99 | **\$15.97** 

Basswood Wood Round 11"x12" \$12.99

Firefly Lights, 30 ct reg. \$16.99 | **\$11.97** 

30ct