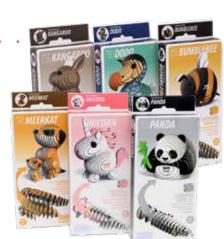

# Easter Basket Stuffers

We have a wonderful assortment of plush animals to choose from.

Children's Board Books \$7.99

Jumpsies \$4.49

Craft kit: Bunny Jar

\$5.99

Bubble Gun **\$6.99** 

Eugy 3-d Puzzles **\$13.99** 