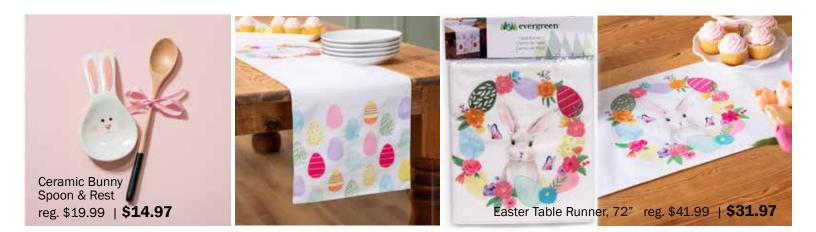

### For the Easter Table, For the Hostess, or for Yourself!

Wood Tray, 13.5"x5.5" reg. \$14.99 | **\$9.97** 

Easter/Spring Tea Towels **\$11.99** 

> Wood Boards with Handle S: reg. \$14.99 | **\$8.97** M: reg. \$19.99 | **\$11.97** L: reg. \$24.99 | **\$13.97**

Eco-Friendly Dishcloth **\$6.99** 

Just one eco-friendly dishcloth is equal to 15 rolls of paper towels and can last 6-9 months.