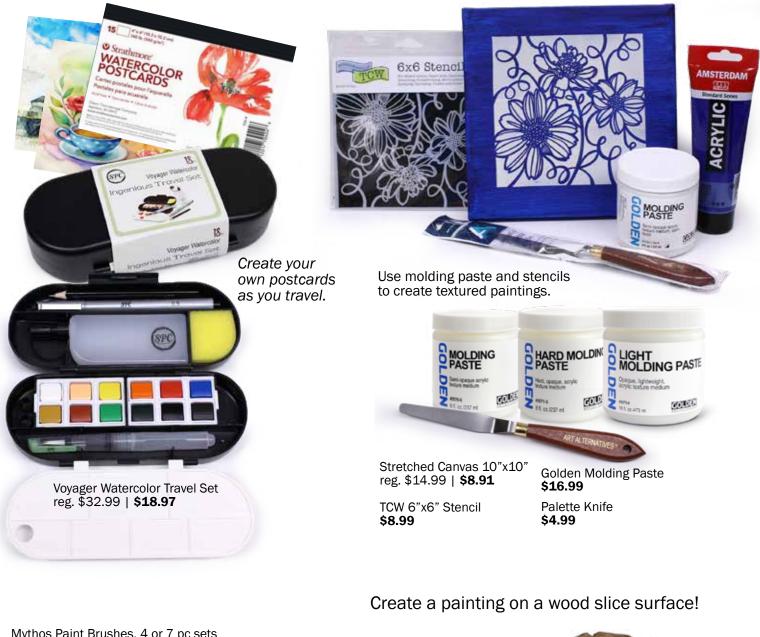

## **Are You Ready To Get Creative?**

Mythos Paint Brushes, 4 or 7 pc sets reg. \$9.49 - \$15.99 | **20% OFF** 

<image>