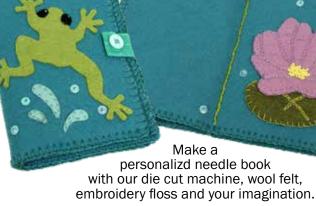

#### **Die-Cut Center**

When you purchase your scrapbook paper or other products at Ben Franklin Crafts in Bonney Lake, you are welcome to use our AccuCut dies and machine for free.

We have a huge variety of shape and die letters perfect for crafts, scrapbooking, card making, bulletin boards, display boards, banners and so much more.