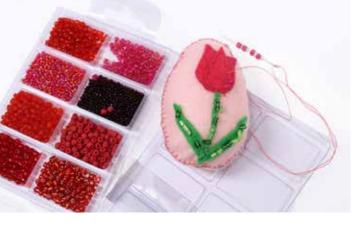

## **Trending Textile Art...** Get Creative with Wool Felt!

You can use our die cut machine to create shapes out of felt, stitch and embroider on the felt, add beads, buttons... imagine the possibilities!