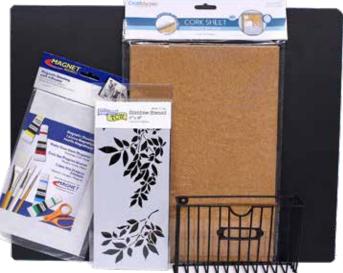

## **Create Your Own Organization Board**

Use a stencil to create your design on the metal surface.

Black Metal Sign, 14" x 18" reg. \$12.99 | **\$6.97**  TCW Slimline Stencil \$10.99 Cork Sheets Self Stick \$3.29 Metal Envelope Holder reg. \$6.99 | **\$3.29** Magnetic Sheeting, 5"x8" **\$3.99** 