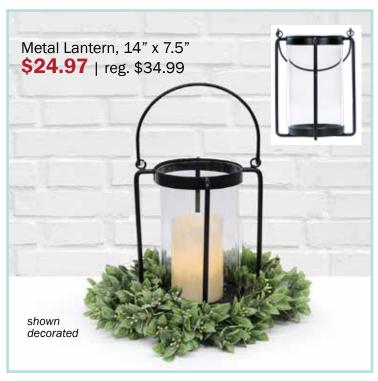

Baskets, 11.75" up to 15.75" **\$17.97** | reg. \$29.99 **\$19.97** | reg. \$34.99

**\$24.97** | reg. \$39.99