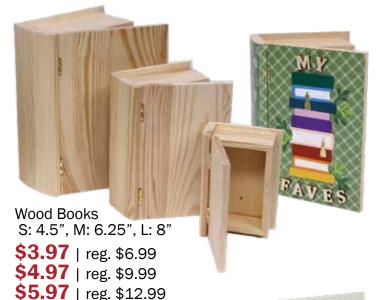

### Gifts For Mom, Crafted With Love

We R Silicone Craft Mat, 8.5"x11" **\$6.97** | reg. \$14.99

Military Surplus Ammo Can, 9"x7" **\$12.00**| reg. \$24.99

**Great for Home Decor,** Storage and more.