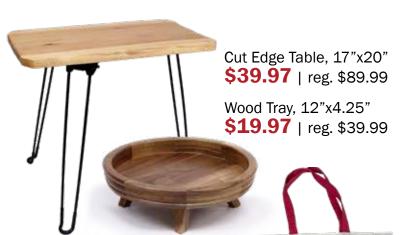

Baskets, 11.75" up to 15.75" **\$17.97** | reg. \$29.99 **\$19.97** | reg. \$34.99

**\$24.97** | reg. \$39.99