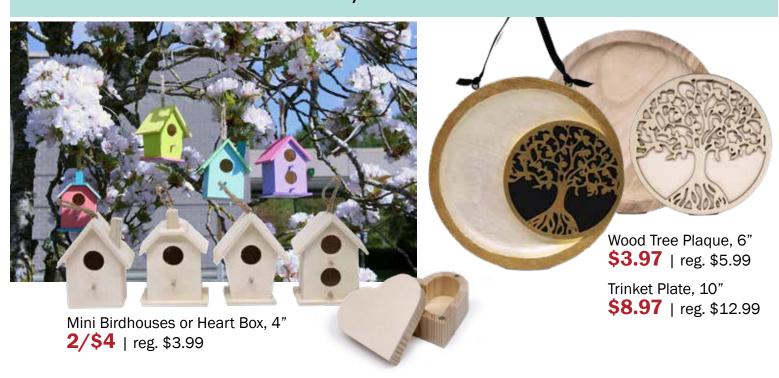

Grandmother **\$39.97** reg. \$54.99



Small Victories Color Book \$12.97 reg. \$16.00









LED Butterfly Spinner, 42.5" **\$10.00** | reg. \$29.99



Hot Air Balloon Spinner, 45" **\$10.00** | reg. \$24.99

GREEN

GARDEN

ARCH



Garden Arch, 9'x4.5' **\$19.97** | reg. \$39.99

WHITE

GARDEN ARCH



Patio Lights, 15 ct. **\$19.97** | reg. \$32.99



LED Grow Light **\$6.97** | reg. \$14.99





### **Beautiful Decor To Decorate Your Home!**



Sun Wall Art, 16.5"x1.5" **\$19.97** | reg. \$29.99

**All Fountains** 



Butterflies Wall Art, 14"x27.25" **\$22.97** | reg. \$29.99



Wood Branch Star, 29"x31" **\$19.97** | reg. \$39.99

Baskets, 11.75" up to 15.75" **\$17.97** | reg. \$29.99 **\$19.97** | reg. \$34.99

**\$24.97** | reg. \$39.99





### Gifts For Mom, Crafted With Love













We R Silicone Craft Mat, 8.5"x11" **\$6.97** | reg. \$14.99





Military Surplus Ammo Can, 9"x7" **\$12.00**| reg. \$24.99

**Great for Home Decor,** Storage and more.





#### Perfect for canning and crafting!



Wide Mouth Jars, 16 oz. 12-pack **\$10.00** | reg. \$19.99

Smooth Jar, 16 oz. **\$1.00** | reg. \$1.99



64 oz. Jar **\$4.00** | reg. \$5.99



### Stock Up And Save On Art Essentials!



Art Advantage Color Pencils, 100 pcs. **\$19.97**| reg. \$47.99



**ProArt Premier** Travel Sketchbook, 3"x4" **\$4.97** | reg. \$7.95



ProArt Pencil Sharpener, 2 pk. 97¢ | reg. \$1.99



ProArt Color Pencils, 10 pc. **\$2.97** | reg. \$5.99



ProArt Drawing Pencils, 4 pcs. **\$1.97** | reg. \$5.99



ProArt Watercolor Pad. 11"x15" **\$3.97** | reg. \$11.99



ProArt Sketch P