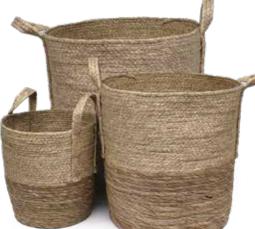

Baskets, 11.75" up to 15.75" **\$17.97** | reg. \$29.99 **\$19.97** | reg. \$34.99

**\$24.97** | reg. \$39.99