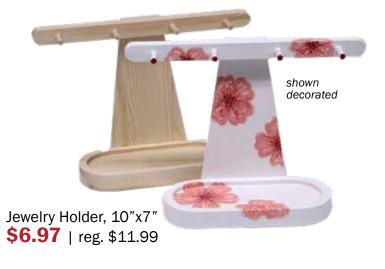

### **Beautiful Decor To Decorate Your Home!**

Sun Wall Art, 16.5"x1.5" **\$19.97** | reg. \$29.99

**All Fountains** 

Butterflies Wall Art, 14"x27.25" **\$22.97** | reg. \$29.99

Wood Branch Star, 29"x31" **\$19.97** | reg. \$39.99