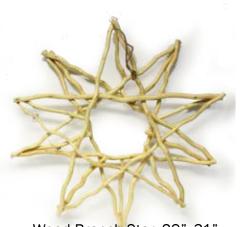

### **Beautiful Decor To Decorate Your Home!**

Sun Wall Art, 16.5"x1.5" **\$19.97** | reg. \$29.99

**All Fountains** 

Butterflies Wall Art, 14"x27.25" **\$22.97** | reg. \$29.99

Wood Branch Star, 29"x31" **\$19.97** | reg. \$39.99