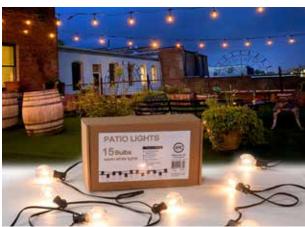

WHITE

GARDEN ARCH

Patio Lights, 15 ct. **\$19.97** | reg. \$32.99

LED Grow Light **\$6.97** | reg. \$14.99