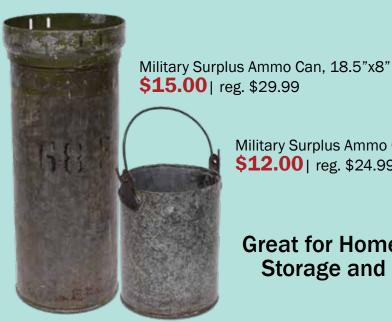

### Gifts For Mom, Crafted With Love

We R Silicone Craft Mat, 8.5"x11" **\$6.97** | reg. \$14.99

Military Surplus Ammo Can, 9"x7" **\$12.00**| reg. \$24.99

**Great for Home Decor,** Storage and more.