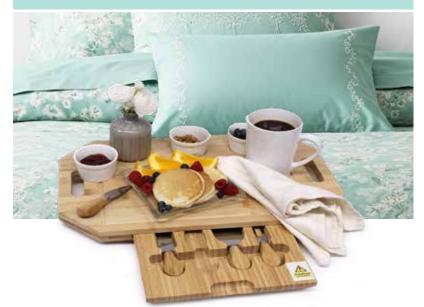

# **Spoil Mom**With Unique Gifts!

Bamboo Tray w/handles, 17.9"x11" **\$39.97** | reg. \$69.99

Floral Canvas Tote **\$10.00** | reg. \$19.99

Mother Daughter **\$39.97** reg. \$53.99

With Grandmother **\$39.97** reg. \$54.99