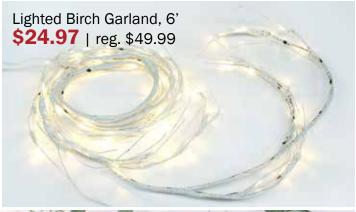

### **Beautiful Decor To Decorate Your Home!**

Sun Wall Art, 16.5"x1.5" **\$19.97** | reg. \$29.99

**All Fountains** 

Butterflies Wall Art, 14"x27.25" **\$22.97** | reg. \$29.99

Wood Branch Star, 29"x31" **\$19.97** | reg. \$39.99