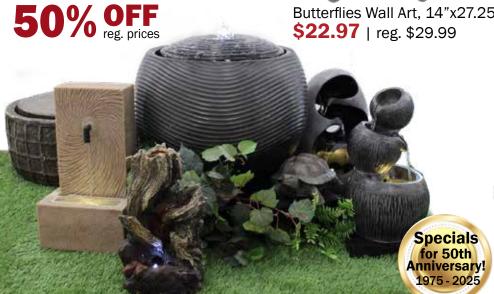

### **Beautiful Decor To Decorate Your Home!**

Sun Wall Art, 16.5"x1.5" **\$19.97** | reg. \$29.99

**All Fountains** 

Butterflies Wall Art, 14"x27.25" **\$22.97** | reg. \$29.99

Wood Branch Star, 29"x31" **\$19.97** | reg. \$39.99