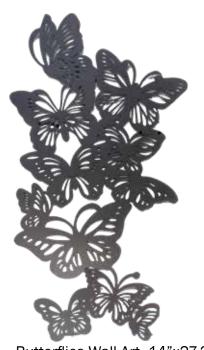

### **Beautiful Decor To Decorate Your Home!**

Sun Wall Art, 16.5"x1.5" **\$19.97** | reg. \$29.99

**All Fountains** 

Butterflies Wall Art, 14"x27.25" **\$22.97** | reg. \$29.99

Wood Branch Star, 29"x31" **\$19.97** | reg. \$39.99