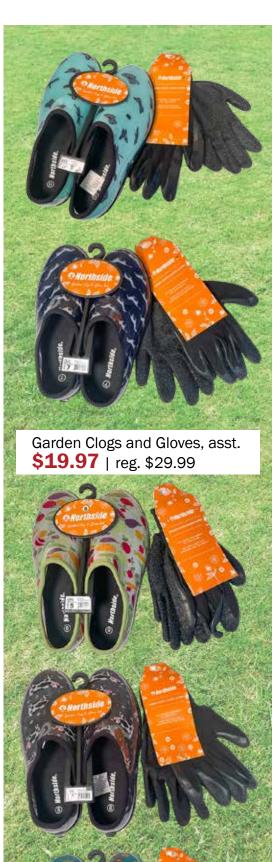

Small Victories Color Book \$12.97 reg. \$16.00

LED Butterfly Spinner, 42.5" **\$10.00** | reg. \$29.99

Hot Air Balloon Spinner, 45" **\$10.00** | reg. \$24.99

GREEN

GARDEN

ARCH

Garden Arch, 9'x4.5' **\$19.97** | reg. \$39.99

WHITE

GARDEN ARCH

Patio Lights, 15 ct. **\$19.97** | reg. \$32.99

LED Grow Light **\$6.97** | reg. \$14.99