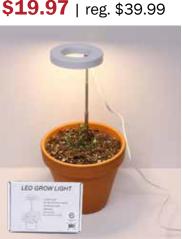

WHITE

GARDEN ARCH

Patio Lights, 15 ct. **\$19.97** | reg. \$32.99

LED Grow Light **\$6.97** | reg. \$14.99