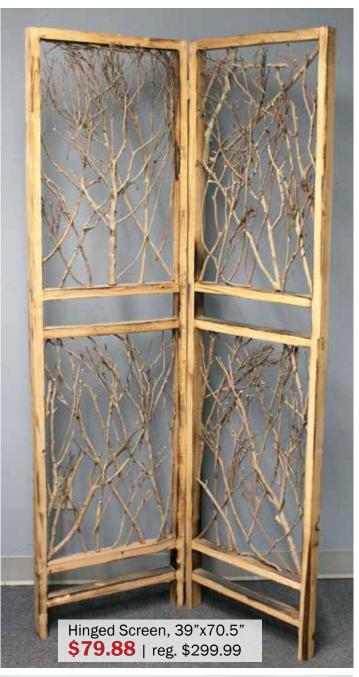

### **Beautiful Decor To Decorate Your Home!**

Sun Wall Art, 16.5"x1.5" **\$19.97** | reg. \$29.99

**All Fountains** 

Butterflies Wall Art, 14"x27.25" **\$22.97** | reg. \$29.99

Wood Branch Star, 29"x31" **\$19.97** | reg. \$39.99