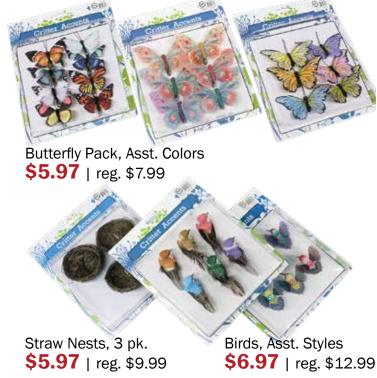

### **Beautiful Decor To Decorate Your Home!**

Sun Wall Art, 16.5"x1.5" **\$19.97** | reg. \$29.99

**All Fountains** 

Butterflies Wall Art, 14"x27.25" **\$22.97** | reg. \$29.99

Wood Branch Star, 29"x31" **\$19.97** | reg. \$39.99