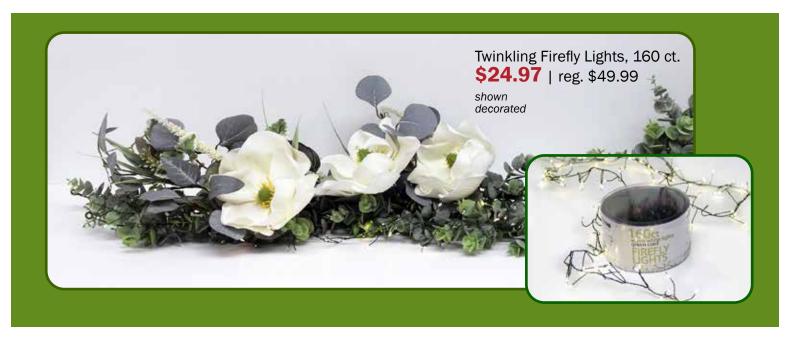

Baskets, 11.75" up to 15.75" **\$17.97** | reg. \$29.99 **\$19.97** | reg. \$34.99

**\$24.97** | reg. \$39.99