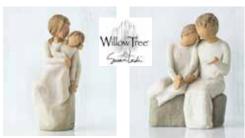

# **Spoil Mom**With Unique Gifts!

Bamboo Tray w/handles, 17.9"x11" **\$39.97** | reg. \$69.99

Floral Canvas Tote **\$10.00** | reg. \$19.99

Mother Daughter **\$39.97** reg. \$53.99

With Grandmother **\$39.97** reg. \$54.99