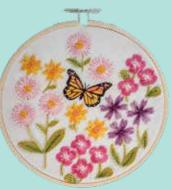

#### **Embroidery Kits**

We've refreshed our selection of beginners kits and we are in love with the new floral & plant designs!

Shown Complete

## EMBROIDERY KITS (12-STYLES) \$5.00EA.

\$9.99 REG.

Each kit includes: 1 embroidery hoop, embroidery floss, printed fabric, embroidery needle and full-color, stepby-step instructions.