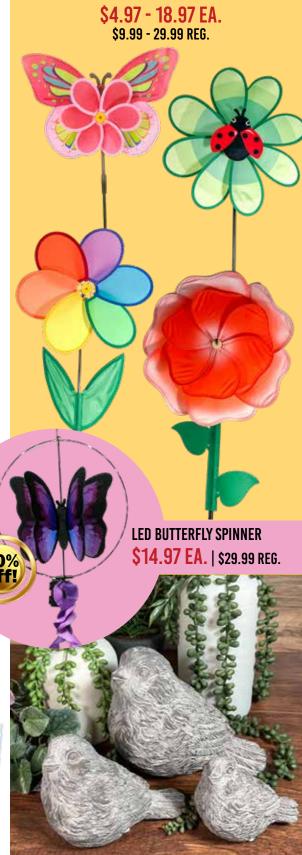

## **BLOOMING INTO SPRING!**

FIREFLY TWINKLE LIGHTS 160CT **\$24.97.** | \$49.99 Reg.

LED GROW LIGHT **\$6.97 EA.** \$14.99 REG.

WIND SPINNERS

#### **BIRDS**

SMALL \$7.97 | \$9.99 REG. MEDIUM \$9.97 | \$14.99 REG. LARGE \$11.97 | \$16.99 REG.