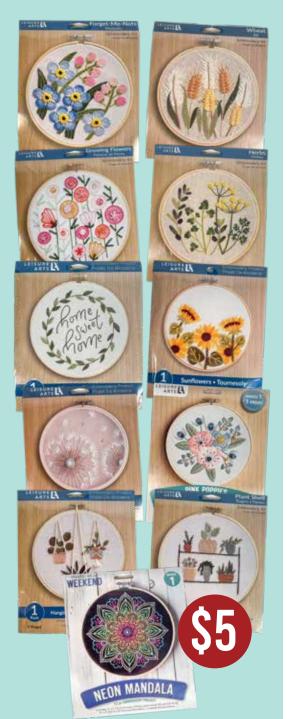

## \$5 DREAM DEALS

#### **Embroidery Kits**

We've refreshed our selection of beginners kits and we are in love with the new floral & plant designs!

Shown Complete

## EMBROIDERY KITS (12-STYLES) \$5.00EA.

\$9.99 REG.

Each kit includes: 1 embroidery hoop, embroidery floss, printed fabric, embroidery needle and full-color, stepby-step instructions.