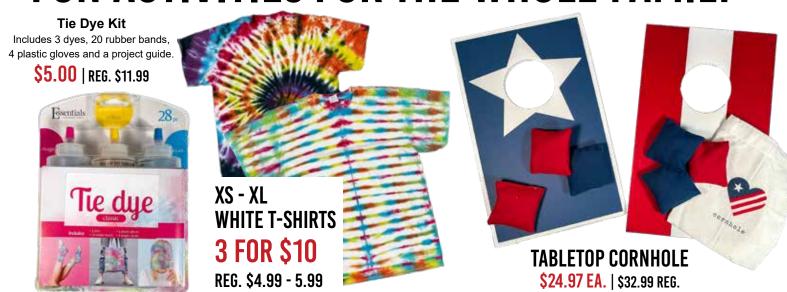

's Day Gift Ideas! We have a wide selection of seasonal gift ideas—perfect for Mom, Grandma, or any loved one!

## **BLOOMING INTO SPRING!**











FIREFLY TWINKLE LIGHTS 160CT **\$24.97.** | \$49.99 Reg.



LED GROW LIGHT **\$6.97 EA.** \$14.99 REG.







WIND SPINNERS

#### **BIRDS**

SMALL \$7.97 | \$9.99 REG. MEDIUM \$9.97 | \$14.99 REG. LARGE \$11.97 | \$16.99 REG.

### CELEBRATE WITH EVERY BRUSHSTROKE



ROYAL LANGNICKEL ACRYLIC PAINTS 26 PC \$19.97 EA. | \$29.99 REG.



BULLET & FINE DUAL-TIPPED MARKERS
36 PACK \$5.00 EA. | \$9.99 REG.
18 PACK \$2.97 EA. | \$6.99 REG.



\$19.97 EA. | \$49.99 REG.





PRO ART #1 KNIFE WITH CAP (INCLUDES 5 BONUS BLADES) 77¢ EA. \$5.99 REG.







PRO ART DRAWING PAD 9" X 12" \$1.97 EA. \$7.99 REG.







## FUN ACTIVITIES FOR THE WHOLE FAMILY



## \$5 DREAM DEALS













#### **Embroidery Kits**

We've refreshed our selection of beginners kits and we are in love with the new floral & plant designs!



Shown Complete

## EMBROIDERY KITS (12-STYLES) \$5.00EA.

\$9.99 REG.

Each kit includes: 1 embroidery hoop, embroidery floss, printed fabric, embroidery needle and full-color, stepby-step instructions.



#### **HOOKED ON YARN SINCE 1975**

Granny squares are the perfect way to start your crochet journey—quick to make, easy to learn, and totally addictive! We're featuring two cozy cardigan patterns made entirely from granny squares, and you can snag the free pattern in-store!





**GRANNY SOUARE HOODED COAT** 

**EARTH & SKY CARDI** 





Premier Basix 359 yds per skein 100% Acrylic

\$4.97

Reg. \$6.99



#### FIFTY YEARS