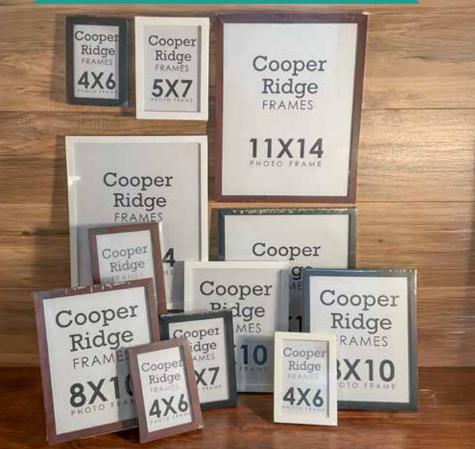

## **Ready-Made Frames**Easy For Grab-N-Go!

Framed memories make thoughtful, meaningful gifts—and our ready-made frames make it quick and easy! Whether you're showcasing a favorite photo, a piece of art, or a heartfelt keepsake, these frames add a personal touch without the hassle.

Perfect for Mother's Day or Graduation!