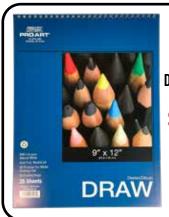

PRO ART #1 KNIFE WITH CAP (INCLUDES 5 BONUS BLADES) 77¢ EA. \$5.99 REG.

PRO ART DRAWING PAD 9" X 12" \$1.97 EA. \$7.99 REG.