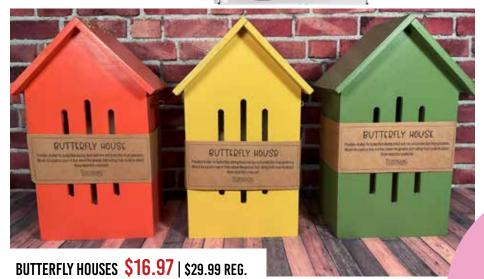

#### Ben Franklin<sup>®</sup> Crafts & Frame Shop

MONROE, WA | LOCAL FAMILY OWNED & OPERATED SINCE 1975 | MAY 2 - MAY 19, 2025



## CELEBRATING 50 YEARS OF CREATIVITY & COMMUNITY!



From our humble beginnings in Monroe in 1975 to growing into two beloved locations, Ben Franklin Crafts & Frame Shop has spent five decades inspiring creativity, supporting local artists, and giving back to our community. Thank you for being part of our story!

Scan the QR code to read more about our History.















## Mother's Day Gift Ideas! We have a wide selection of seasonal gift ideas—perfect for Mom, Grandma, or any loved one!

## **BLOOMING INTO SPRING!**











FIREFLY TWINKLE LIGHTS 160CT **\$24.97.** | \$49.99 Reg.



LED GROW LIGHT **\$6.97 EA.** \$14.99 REG.







WIND SPINNERS

#### **BIRDS**

SMALL \$7.97 | \$9.99 REG. MEDIUM \$9.97 | \$14.99 REG. LARGE \$11.97 | \$16.99 REG.

### CELEBRATE WITH EVERY BRUSHSTROKE



ROYAL LANGNICKEL ACRYLIC PAINTS 26 PC \$19.97 EA. | \$29.99 REG.



BULLET & FINE DUAL-TIPPED MARKERS
36 PACK \$5.00 EA. | \$9.99 REG.
18 PACK \$2.97 EA. | \$6.99 REG.



\$19.97 EA. | \$49.99 REG.





PRO ART #1 KNIFE WITH CAP (INCLUDES 5 BONUS BLADES) 77¢ EA. \$5.99 REG.







PRO ART DRAWING PAD 9" X 12" \$1.97 EA. \$7.99 REG.







## FUN ACTIVITIES FOR THE WHOLE FAMILY



## \$5 DREAM DEALS













#### **Embroidery Kits**

We've refreshed our selection of beginners kits and we are in love with the new floral & plant designs!



Shown Complete

## EMBROIDERY KITS (12-STYLES) \$5.00EA.

\$9.99 REG.

Each kit includes: