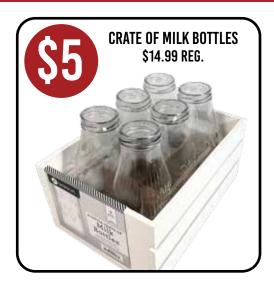

have a wide selection of seasonal gift ideas—perfect for Mom, Grandma, or any loved one!

## **BLOOMING INTO SPRING!**











FIREFLY TWINKLE LIGHTS 160CT **\$24.97.** | \$49.99 Reg.



LED GROW LIGHT **\$6.97 EA.** \$14.99 REG.







WIND SPINNERS

#### **BIRDS**

SMALL \$7.97 | \$9.99 REG. MEDIUM \$9.97 | \$14.99 REG. LARGE \$11.97 | \$16.99 REG.

### CELEBRATE WITH EVERY BRUSHSTROKE



ROYAL LANGNICKEL ACRYLIC PAINTS 26 PC \$19.97 EA. | \$29.99 REG.



BULLET & FINE DUAL-TIPPED MARKERS
36 PACK \$5.00 EA. | \$9.99 REG.
18 PACK \$2.97 EA. | \$6.99 REG.



\$19.97 EA. | \$49.99 REG.





PRO ART #1 KNIFE WITH CAP (INCLUDES 5 BONUS BLADES) 77¢ EA. \$5.99 REG.







PRO ART DRAWING PAD 9" X 12" \$1.97 EA. \$7.99 REG.







## FUN ACTIVITIES FOR THE WHOLE FAMILY



## \$5 DREAM DEALS













#### **Embroidery Kits**

We've refreshed our selection of beginners kits and we are in love with the new floral & plant designs!



Shown Complete

## EMBROIDERY KITS (12-STYLES) \$5.00EA.

\$9.99 REG.

Each kit includes: 1 embroidery hoop, embroidery floss, printed fabric, embroidery needle and full-color, stepby-step instructions.



#### **HOOKED ON YARN SINCE 1975**

Granny squares are the perfect way to start your crochet journey—quick to make, easy to learn, and totally addictive! We're featuring two cozy cardigan patterns made entirely from granny squares, and you can snag the free pattern in-store!





**GRANNY SOUARE HOODED COAT** 

**EARTH & SKY CARDI** 





Premier Basix 359 yds per skein 100% Acrylic

\$4.97

Reg. \$6.99



#### FIFTY YEARS OF FABRICS & FRIENDSHI