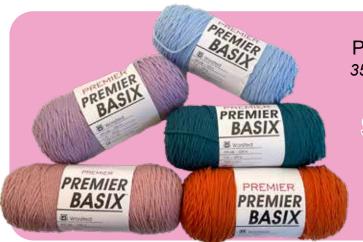

#### **HOOKED ON YARN SINCE 1975**

Granny squares are the perfect way to start your crochet journey—quick to make, easy to learn, and totally addictive! We're featuring two cozy cardigan patterns made entirely from granny squares, and you can snag the free pattern in-store!

**GRANNY SOUARE HOODED COAT** 

**EARTH & SKY CARDI** 

Premier Basix 359 yds per skein 100% Acrylic

\$4.97

Reg. \$6.99