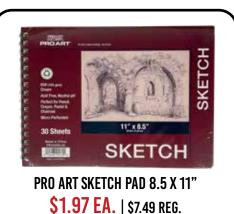

PRO ART #1 KNIFE WITH CAP (INCLUDES 5 BONUS BLADES) 77¢ EA. \$5.99 REG.

PRO ART DRAWING PAD 9" X 12" \$1.97 EA. \$7.99 REG.