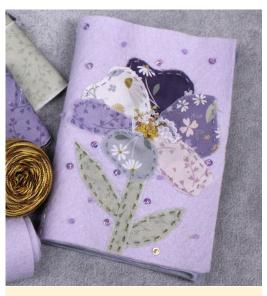

#### Slow-Stitch Embroidered Floral Needle Book

Tues. Apr. 9 | 5:00-6:30

Fee: \$20 (supplies purchased separately)

Level: Beginner. Ages 12+

Slow stitching is an age-old process of mindful embroidery to repair an existing item, reclaim

old materials, or use items on hand to make something new. The simple stitches will be taught in class to recreate the sample or to make an item that is entirely your own idea. This is not only a fun project but when finished you will also have an adorable needle book that will be useful for years to come. Instructor: Julie