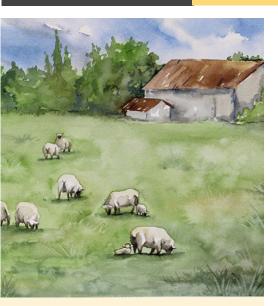

#### Sheep Pasture

Sat. Apr. 20 | 10:00-12:00

Fee: \$32 (supplies purchased separately)

Advanced. Ages 12+