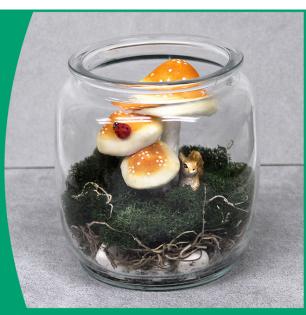

# MAKE and TAKE

3.5" Terrarium

Sat. April 6 | 11am-1pm \$20 (supplies included)

Pre-registration is encouraged. Drop-ins are welcome.

**Enriching Lives** & Community Through Creativity.