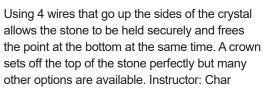

#### Wire Wrap Student's Choice

Sat. Apr. 6 | 1:00-4:00

\$35 (supplies purchased separately) Level: Beginner. Ages 12+

Choose out of 4 styles. All tools are provided. Wire will be determined during class and paid for at the end of class, and a flat backed stone you will choose from our selection of beautiful stones. Instructor: Char