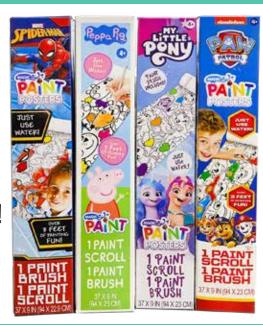

# PAINT SCROLLS 2 FOR \$10

**REG. \$6.99 EACH** 

INCLUDES ONE PAINT BRUSH AND ONE 3' PAINT SCROLL. JUST ADD WATER!

AVAILABLE IN 4 STYLES: SPIDER MAN, PEPPA PIG, PAW PATROL, MY LITTLE PONY