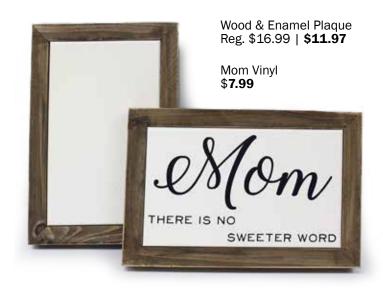

et.

(designer hint: glue dots hold items in place and make sure your items don't get buried at the bottom.)



## Crafting Craze! Creative trending gifts she will love.





Resin & Hardener, 4 oz Reg. \$19.99 | **\$14.97** 

#### Make personalized etched glass gifts.

Create vinyl with a Silhouette or Cricut machine, then place on a glass surface and apply Armour Etch. Or, use vinyl sticker letters with the etching cream.







Armour Etch 2.8 oz \$10.99 Armour Etch 10 oz

\$25.99



Glass Jar, 6.75" Reg. \$3.99 | **\$2.97** Reg. \$2.99 | **\$1.97** 



Glass Jar, 5"

#### Galvanized Metal Can Be Displayed As Is Or Decorated With Ink.



Works great on metal.



Ranger Patina \$5.99 each



Ranger Alcohol Ink Reg. \$4.99 | **\$3.97** 

## Create special made with love gifts for Mom.









Stepping stones with handprints and footprints will be cherished forever.





Tea Towel Kits - Ready To Gift Or Make It, Then Gift It.



Tea Towels Reg. \$4.49 | **4/\$10** 



All Knitting and Crochet Needles **20% Off** reg. prices



Paper Crafting Made Easy!





Hero Arts Bee Themed Dies, Stamps, Cuts & Cling Stamps \$12.99 - \$21.99





## Framed Family Photos Are A Great Gift!



Chunky Wood Frame 11"x14" Reg. \$29.99 | **\$19.97** 

Chunky Wood Frame 8"x10" Reg. \$19.99 | **\$14.97** 

4-Openings Wood Frame White or Black Reg. \$22.99 | **\$16.97** 

3-Openings Wood Frame White or Black Reg. \$19.99 | **\$14.97** 









THE PLANT LADY

A DESCRIPTION OF THE PLANT LADY

A DESCRIPTION OF

20% Off reg. prices







## Make a Special Brunch for Mom.



## Charcuterie Boards