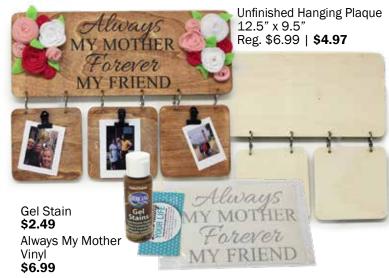

## Framed Family Photos Are A Great Gift!

Chunky Wood Frame 11"x14" Reg. \$29.99 | **\$19.97** 

Chunky Wood Frame 8"x10" Reg. \$19.99 | **\$14.97** 

4-Openings Wood Frame White or Black Reg. \$22.99 | **\$16.97** 

3-Openings Wood Frame White or Black Reg. \$19.99 | **\$14.97** 

THE PLANT LADY

A DESCRIPTION OF THE PLANT LADY

A DESCRIPTION OF

20% Off reg. prices