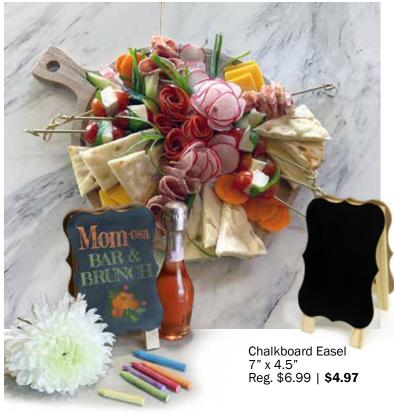

## Make a Special Brunch for Mom.

## Charcuterie Boards

are one of the hotest trends right now! Food brings everyone together, so create a beautiful brunch for your mom to show her how special she is.

Unfinished Cheese Board 16" x 9.75" Reg. \$14.99 | **\$11.97** 