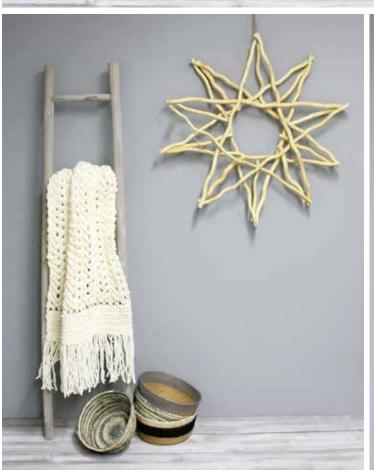

## Trending Boho Decor

Macrame Log Shelf 34" long with 8"round shelf Reg. \$19.99 | **\$9.97** 

Macrame Shelf 31" x 19.75" Reg. \$29.99 | **\$21.97** 

Natural Wood Branches 41" (vase not included) Reg. \$16.99 | **\$9.97** 

Burnt Log Bench 47" x 16.25" Reg. \$99.99 | **\$59.97** 

Wood Ladder 59" x 15" Reg. \$49.99 | **\$29.97** 

Sun Branch Wall Decor 29" x 31" Reg. \$16.99 | **\$11.97** 

Woven Baskets 10" x 4", assorted styles Reg. \$14.99 | **\$10.97** 