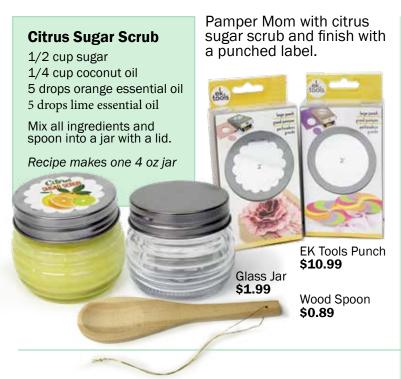

## Create a personalized Gift Basket!

Choose items that reflect Mom or Grandma's hobbies, style or likes and add them to a designer basket.

(designer hint: glue dots hold items in place and make sure your items don't get buried at the bottom.)