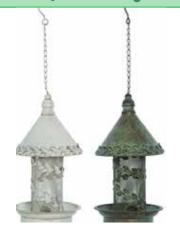

## Vintage Farmhouse Style Decor For Spring!

Metal Mesh Bird Feeder 13" X 6.5" \$25.99

Vintage Metal Signs 3 styles, 12" x 9.5" **\$8.99** 

Metal Bird Feeder 2 styles, 21" x 10" **\$30.99** 

Galvanized 3-tier Tray with Wood Handle, 23" tall Reg. \$59.99 | **\$44.97** 