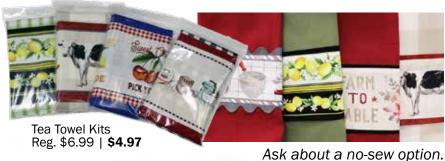

## Create special made with love gifts for Mom.

Stepping stones with handprints and footprints will be cherished forever.

Tea Towel Kits - Ready To Gift Or Make It, Then Gift It.

Tea Towels Reg. \$4.49 | **4/\$10** 