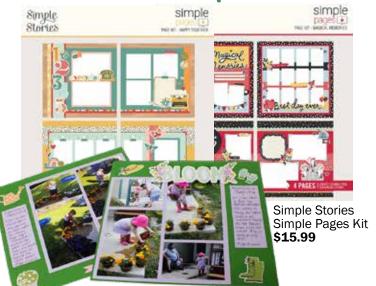

reate vinyl with a Silhouette or Cricut machine, then place on a glass surface and apply Armour Etch. Or, use vinyl sticker letters with the etching cream.







Armour Etch 2.8 oz \$10.99 Armour Etch 10 oz

\$25.99



Glass Jar, 6.75" Reg. \$3.99 | **\$2.97** Reg. \$2.99 | **\$1.97** 



Glass Jar, 5"

#### Galvanized Metal Can Be Displayed As Is Or Decorated With Ink.



Works great on metal.



Ranger Patina \$5.99 each



Ranger Alcohol Ink Reg. \$4.99 | **\$3.97** 

## Create special made with love gifts for Mom.









Stepping stones with handprints and footprints will be cherished forever.





Tea Towel Kits - Ready To Gift Or Make It, Then Gift It.



Tea Towels Reg. \$4.49 | **4/\$10** 



All Knitting and Crochet Needles **20% Off** reg. prices



Paper Crafting Made Easy!





Hero Arts Bee Themed Dies, Stamps, Cuts & Cling Stamps \$12.99 - \$21.99





## Framed Family Photos Are A Great Gift!



Chunky Wood Frame 11"x14" Reg. \$29.99 | **\$19.97** 

Chunky Wood Frame 8"x10" Reg. \$19.99 | **\$14.97** 

4-Openings Wood Frame White or Black Reg. \$22.99 | **\$16.97** 

3-Openings Wood Frame White or Black Reg. \$19.99 | **\$14.97** 









THE PLANT LADY

A DESCRIPTION OF THE PLANT LADY

A DESCRIPTION OF

20% Off reg. prices







## Make a Special Brunch for Mom.



## Charcuterie Boards

are one of the hotest trends right now! Food brings everyone together, so create a beautiful brunch for your mom to show her how special she is.







Unfinished Cheese Board 16" x 9.75" Reg. \$14.99 | **\$11.97** 

Butcher Block Oil \$12.99

## Gift Card Sale

Give th