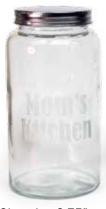

\$25.99

Glass Jar, 6.75" Reg. \$3.99 | **\$2.97** Reg. \$2.99 | **\$1.97** 

Glass Jar, 5"