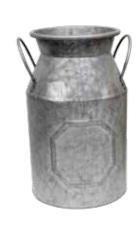

Galvanized Metal Milk Jug, 12.5" tall Reg. \$19.99 | **\$9.97** 

Galvanized Metal Bucket, 13" tall Reg. \$12.99 | **\$6.49** 

Galvanized 3-tier Tray with Filligree Design, 21" tall Reg. \$39.99 | **\$26.97** 