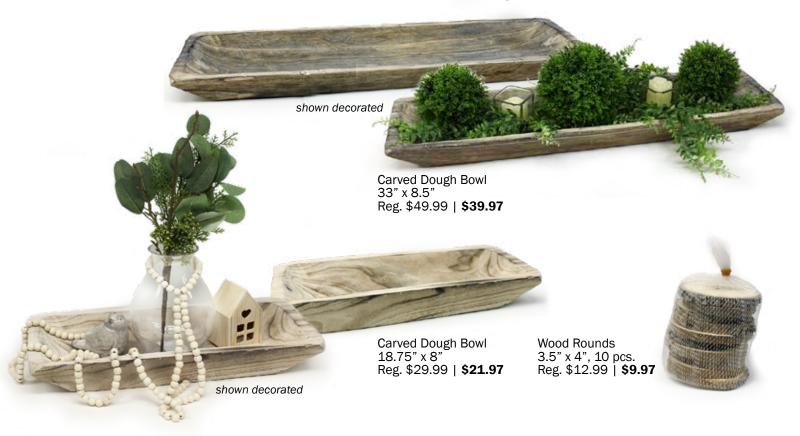

Tray with Filligree Design, 21" tall Reg. \$39.99 | **\$26.97** 



Welcome To Our Porch Sign, 14" x 9" Reg. \$24.99 | **\$18.97** 



Perfect for Trays!



Whitewashed Stone Birds 3.5" x 4" Reg. \$5.99 | **\$3.97** 





## Trending Boho Decor

Macrame Log Shelf 34" long with 8"round shelf Reg. \$19.99 | **\$9.97** 

Macrame Shelf 31" x 19.75" Reg. \$29.99 | **\$21.97** 

Natural Wood Branches 41" (vase not included) Reg. \$16.99 | **\$9.97** 

Burnt Log Bench 47" x 16.25" Reg. \$99.99 | **\$59.97** 





Wood Ladder 59" x 15" Reg. \$49.99 | **\$29.97** 

Sun Branch Wall Decor 29" x 31" Reg. \$16.99 | **\$11.97** 

Woven Baskets 10" x 4", assorted styles Reg. \$14.99 | **\$10.97** 

Macrame Shelf 34" long with 8" x 5" shelf Reg. \$29.99 | **\$19.97** 

## Neutral Farmhouse Style Decor!



## Create a personalized Gift Basket!





Choose items that reflect Mom or Grandma's hobbies, style or likes and add them to a designer basket.

(designer hint: glue dots hold items in place and make sure your items don't get buried at the bottom.)



## Crafting Craze! Creative trending gifts she will love.





Resin & Hardener, 4 oz Reg. \$19.99 | **\$14.97** 

#### Make personalized etched glass gifts.

Create vinyl with a Silhouette or Cricut machine, then place on a glass surface and apply Armour Etch. Or, use vinyl sticker letters with the etching cream.







Armour Etch 2.8 oz \$10.99 Armour Etch 10 oz

\$25.99



Glass Jar, 6.75" Reg. \$3.99 | **\$2.97** Reg. \$2.99 | **\$1.97** 



Glass Jar, 5"

#### Galvanized Metal Can Be Displayed As Is Or Decorated With Ink.



Works gr