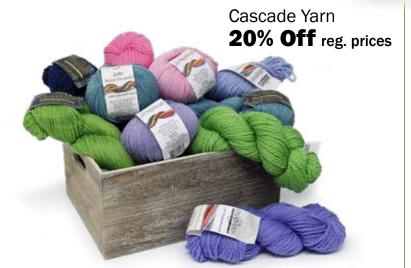

Hardener, 4 oz Reg. \$19.99 | **\$14.97** 

#### Make personalized etched glass gifts.

Create vinyl with a Silhouette or Cricut machine, then place on a glass surface and apply Armour Etch. Or, use vinyl sticker letters with the etching cream.







Armour Etch 2.8 oz \$10.99 Armour Etch 10 oz

\$25.99



Glass Jar, 6.75" Reg. \$3.99 | **\$2.97** Reg. \$2.99 | **\$1.97** 



Glass Jar, 5"

#### Galvanized Metal Can Be Displayed As Is Or Decorated With Ink.



Works great on metal.



Ranger Patina \$5.99 each



Ranger Alcohol Ink Reg. \$4.99 | **\$3.97** 

## Create special made with love gifts for Mom.









Stepping stones with handprints and footprints will be cherished forever.





Tea Towel Kits - Ready To Gift Or Make It, Then Gift It.



Tea Towels Reg. \$4.49 | **4/\$10** 



All Knitting and Crochet Needles **20% Off** reg. prices



Paper Crafting Made Easy!





Hero Arts Bee Themed Dies, Stamps, Cuts & Cling Stamps \$12.99 - \$21.99





## Framed Family Photos Are A Great Gift!



Chunky Wood Frame 11"x14" Reg. \$29.99 | **\$19.97** 

Chunky Wood Frame 8"x10" Reg. \$19.99 | **\$14.97** 

4-Openings Wood Frame White or Black Reg. \$22.99 | **\$16.97** 

3-Openings Wood Frame White or Black Reg. \$19.99 | **\$14.97** 









THE PLANT LADY

A DESCRIPTION OF THE PLANT LADY

A DESCRIPTION OF

20% Off reg. prices







## Make a Special Brunch for Mom.



## Charcuterie Boards

are one of the hotest trends right now! Food brings everyone together, so create a beautiful brunch for your mom to show her how special she is.







Unfinished Cheese Board 16" x