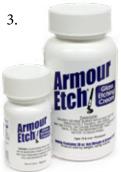

#### Make personalized etched glass gifts.

Create vinyl with a Silhouette or Cricut machine, then place on a glass surface and apply Armour Etch. Or, use vinyl sticker letters with the etching cream.

Armour Etch 2.8 oz \$10.99 Armour Etch 10 oz

\$25.99

Glass Jar, 6.75" Reg. \$3.99 | **\$2.97** Reg. \$2.99 | **\$1.97** 

Glass Jar, 5"