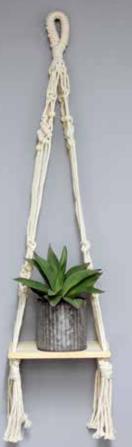

## Trending Boho Decor

Macrame Log Shelf 34" long with 8"round shelf Reg. \$19.99 | **\$9.97** 

Macrame Shelf 31" x 19.75" Reg. \$29.99 | **\$21.97** 

Natural Wood Branches 41" (vase not included) Reg. \$16.99 | **\$9.97** 

Macrame Shelf 34" long with 8" x 5" shelf Reg. \$29.99 | **\$19.97** 