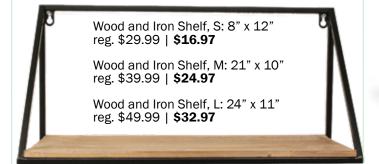

## Trending Boho Decor

Macrame Log Shelf 34" long with 8"round shelf Reg. \$19.99 | **\$9.97** 

Macrame Shelf 31" x 19.75" Reg. \$29.99 | **\$21.97** 

Natural Wood Branches 41" (vase not included) Reg. \$16.99 | **\$9.97** 

Macrame Shelf 34" long with 8" x 5" shelf Reg. \$29.99 | **\$19.97** 