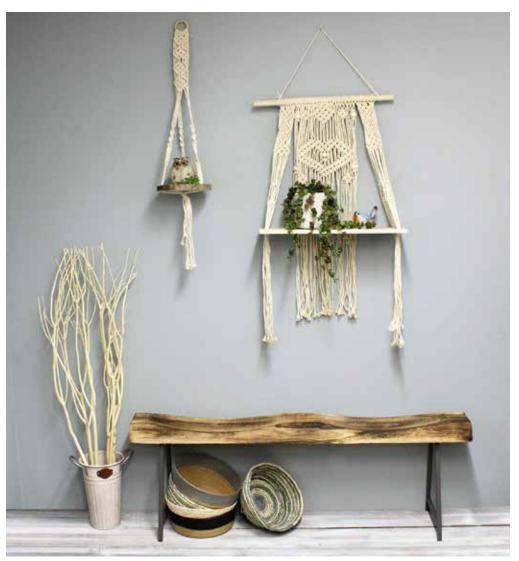

## Trending Boho Decor

Macrame Log Shelf 34" long with 8"round shelf Reg. \$19.99 | **\$9.97** 

Macrame Shelf 31" x 19.75" Reg. \$29.99 | **\$21.97** 

Natural Wood Branches 41" (vase not included) Reg. \$16.99 | **\$9.97** 

Burnt Log Bench 47" x 16.25" Reg. \$99.99 | **\$59.97** 

Wood Ladder 59" x 15" Reg. \$49.99 | **\$29.97** 

Sun Branch Wall Decor 29" x 31" Reg. \$16.99 | **\$11.97** 

Woven Baskets 10" x 4", assorted styles Reg. \$14.99 | **\$10.97** 

Macrame Shelf 34" long with 8" x 5" shelf Reg. \$29.99 | **\$19.97** 