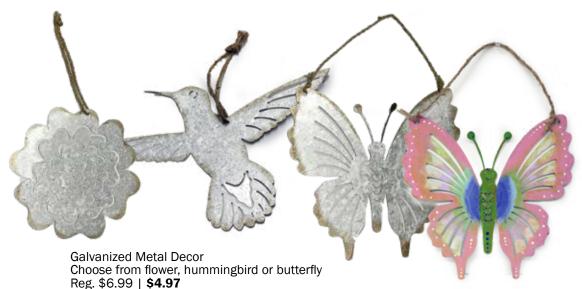

e Decor!



## Create a personalized Gift Basket!





Choose items that reflect Mom or Grandma's hobbies, style or likes and add them to a designer basket.

(designer hint: glue dots hold items in place and make sure your items don't get buried at the bottom.)



## Crafting Craze! Creative trending gifts she will love.





Resin & Hardener, 4 oz Reg. \$19.99 | **\$14.97** 

#### Make personalized etched glass gifts.

Create vinyl with a Silhouette or Cricut machine, then place on a glass surface and apply Armour Etch. Or, use vinyl sticker letters with the etching cream.







Armour Etch 2.8 oz \$10.99 Armour Etch 10 oz

\$25.99



Glass Jar, 6.75" Reg. \$3.99 | **\$2.97** Reg. \$2.99 | **\$1.97** 



Glass Jar, 5"

#### Galvanized Metal Can Be Displayed As Is Or Decorated With Ink.



Works great on metal.



Ranger Patina \$5.99 each



Ranger Alcohol Ink Reg. \$4.99 | **\$3.97** 

## Create special made with love gifts for Mom.









Stepping stones with handprints and footprints will be cherished forever.





Tea Towel Kits - Ready To Gift Or Make It, Then Gift It.



Tea Towels Reg. \$4.49 | **4/\$10** 



All Knitting and Crochet Needles **20% Off** reg. prices



Paper Crafting Made Easy!





Hero Arts Bee Themed Dies, Stamps, Cuts & Cling Stamps \$12.99 - \$21.99





## Framed Family Photos Are A Great Gift!



Chunky Wood Frame 11"x14" Reg. \$29.99 | **\$19.97** 

Chunky Wood Frame 8"x10" Reg. \$19.99 | **\$14.97** 

4-Openings Wood Frame White or Black Reg. \$22.99 | **\$16.97** 

3-Openings Wood Frame White or Black Reg. \$19.99 | **\$14.97**