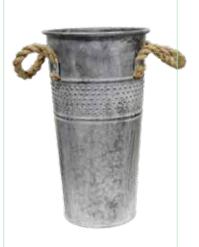

Galvanized Metal Milk Jug, 12.5" tall Reg. \$19.99 | **\$9.97** 

Galvanized Metal Bucket, 13" tall Reg. \$12.99 | **\$6.49** 

Galvanized 3-tier Tray with Filligree Design, 21" tall Reg. \$39.99 | **\$26.97** 