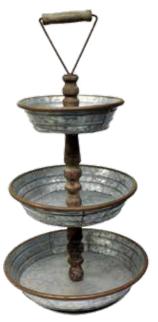

## Vintage Farmhouse Style Decor For Spring!

Metal Mesh Bird Feeder 13" X 6.5" \$25.99

Vintage Metal Signs 3 styles, 12" x 9.5" **\$8.99** 

Metal Bird Feeder 2 styles, 21" x 10" **\$30.99** 

Galvanized 3-tier Tray with Wood Handle, 23" tall Reg. \$59.99 | **\$44.97** 