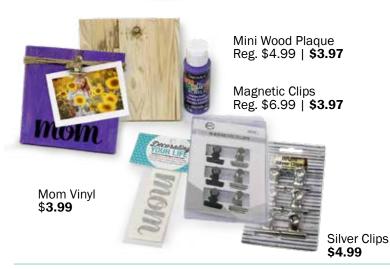

## Create a personalized Gift Basket!

Choose items that reflect Mom or Grandma's hobbies, style or likes and add them to a designer basket.

(designer hint: glue dots hold items in place and make sure your items don't get buried at the bottom.)