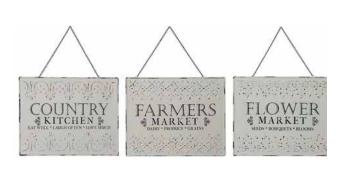

Welcome To Our Porch Sign, 14" x 9" Reg. \$24.99 | **\$18.97** 

Perfect for Trays!

Whitewashed Stone Birds 3.5" x 4" Reg. \$5.99 | **\$3.97** 