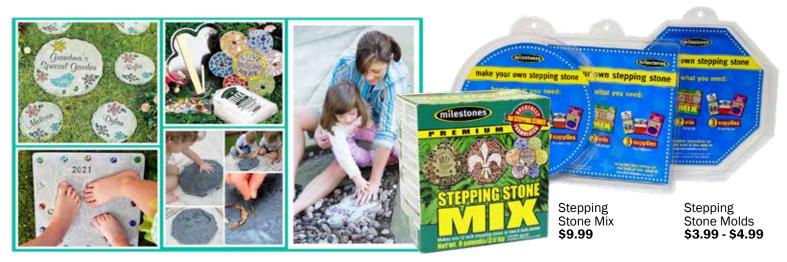

## Create special made with love gifts for Mom.

Stepping stones with handprints and footprints will be cherished forever.

Tea Towel Kits - Ready To Gift Or Make It, Then Gift It.

Tea Towels Reg. \$4.49 | **4/\$10** 