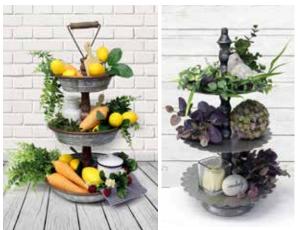

## Vintage Farmhouse Style Decor For Spring!

Metal Mesh Bird Feeder 13" X 6.5" \$25.99

Vintage Metal Signs 3 styles, 12" x 9.5" **\$8.99** 

Metal Bird Feeder 2 styles, 21" x 10" **\$30.99** 

Galvanized 3-tier Tray with Wood Handle, 23" tall Reg. \$59.99 | **\$44.97** 

## Neutral Farmhouse Style Decor!