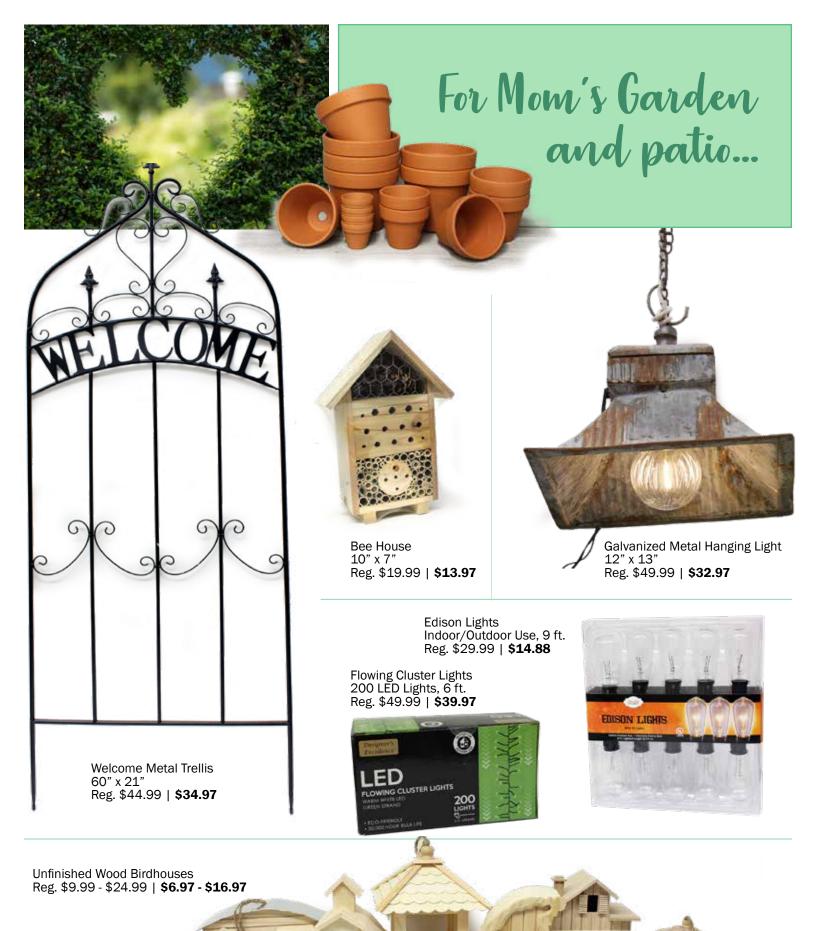

## Vintage Farmhouse Style Decor For Spring!

Metal Mesh Bird Feeder 13" X 6.5" \$25.99

Vintage Metal Signs 3 styles, 12" x 9.5" **\$8.99** 

Metal Bird Feeder 2 styles, 21" x 10" **\$30.99** 

Galvanized 3-tier Tray with Wood Handle, 23" tall Reg. \$59.99 | **\$44.97** 

Galvanized Metal Milk Jug, 12.5" tall Reg. \$19.99 | **\$9.97** 

Galvanized Metal Bucket, 13" tall Reg. \$12.99 | **\$6.49** 

Galvanized 3-tier Tray with Filligree Design, 21" tall Reg. \$39.99 | **\$26.97** 

Welcome To Our Porch Sign, 14" x 9" Reg. \$24.99 | **\$18.97** 

Perfect for Trays!

Whitewashed Stone Birds 3.5" x 4" Reg. \$5.99 | **\$3.97** 