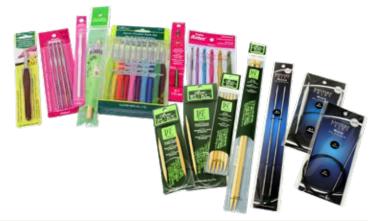

All Knitting and Crochet Needles **20% Off** reg. prices

Paper Crafting Made Easy!

Hero Arts Bee Themed Dies, Stamps, Cuts & Cling Stamps \$12.99 - \$21.99