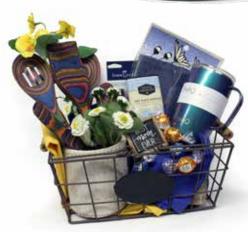

## Create a personalized Gift Basket!

Choose items that reflect Mom or Grandma's hobbies, style or likes and add them to a designer basket.

(designer hint: glue dots hold items in place and make sure your items don't get buried at the bottom.)