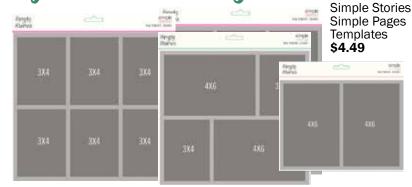

All Knitting and Crochet Needles **20% Off** reg. prices

Paper Crafting Made Easy!

Hero Arts Bee Themed Dies, Stamps, Cuts & Cling Stamps \$12.99 - \$21.99