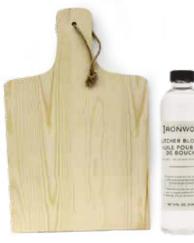

## Charcuterie Boards

are one of the hotest trends right now! Food brings everyone together, so create a beautiful brunch for your mom to show her how special she is.

Unfinished Cheese Board 16" x 9.75" Reg. \$14.99 | **\$11.97** 

Butcher Block Oil \$12.99