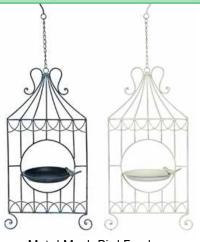

## Vintage Farmhouse Style Decor For Spring!

Metal Mesh Bird Feeder 13" X 6.5" \$25.99

Vintage Metal Signs 3 styles, 12" x 9.5" **\$8.99** 

Metal Bird Feeder 2 styles, 21" x 10" **\$30.99** 

Galvanized 3-tier Tray with Wood Handle, 23" tall Reg. \$59.99 | **\$44.97** 