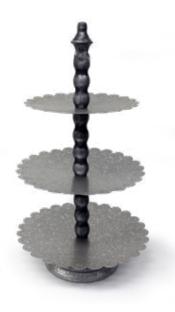

## Vintage Farmhouse Style Decor For Spring!

Metal Mesh Bird Feeder 13" X 6.5" \$25.99

Vintage Metal Signs 3 styles, 12" x 9.5" **\$8.99** 

Metal Bird Feeder 2 styles, 21" x 10" **\$30.99** 

Galvanized 3-tier Tray with Wood Handle, 23" tall Reg. \$59.99 | **\$44.97** 

Galvanized Metal Milk Jug, 12.5" tall Reg. \$19.99 | **\$9.97** 

Galvanized Metal Bucket, 13" tall Reg. \$12.99 | **\$6.49** 

Galvanized 3-tier Tray with Filligree Design, 21" tall Reg. \$39.99 | **\$26.97** 