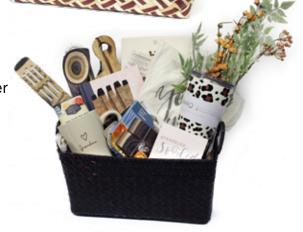

## Create a personalized Gift Basket!

Choose items that reflect Mom or Grandma's hobbies, style or likes and add them to a designer basket.

(designer hint: glue dots hold items in place and make sure your items don't get buried at the bottom.)