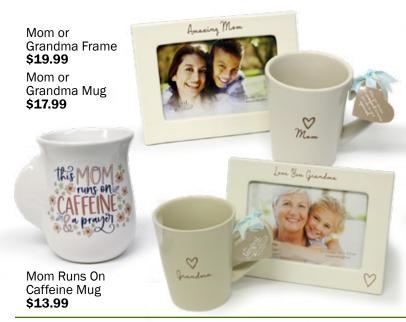

## Create a personalized Gift Basket!

Choose items that reflect Mom or Grandma's hobbies, style or likes and add them to a designer basket.

(designer hint: glue dots hold items in place and make sure your items don't get buried at the bottom.)