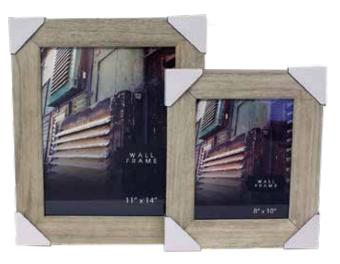

## Framed Family Photos Are A Great Gift!

Chunky Wood Frame 11"x14" Reg. \$29.99 | **\$19.97** 

Chunky Wood Frame 8"x10" Reg. \$19.99 | **\$14.97** 

4-Openings Wood Frame White or Black Reg. \$22.99 | **\$16.97** 