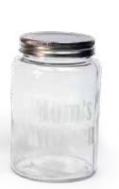

\$25.99

Glass Jar, 6.75" Reg. \$3.99 | **\$2.97** Reg. \$2.99 | **\$1.97** 

Glass Jar, 5"