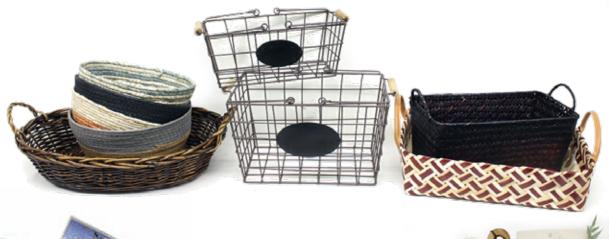

## Neutral Farmhouse Style Decor!

## Create a personalized Gift Basket!

Choose items that reflect Mom or Grandma's hobbies, style or likes and add them to a designer basket.

(designer hint: glue dots hold items in place and make sure your items don't get buried at the bottom.)