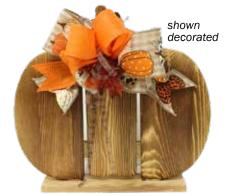

### Traditional Autumn Decor

Wood Slats Pumpkin reg. \$15.99 | \$9.97

Fall and Halloween Ribbon reg. \$9.99 - \$12.99 | **\$6.97 - \$9.97** 

Add pumpkins, then finish with floral picks.

Box of Mini Pumpkins reg. \$18.99 | \$14.97