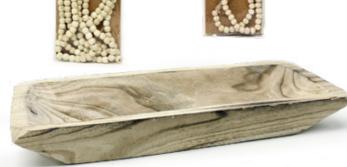

# Neutral Farmhouse Style For Fall

Macrame 23" Wall Hanging reg. \$14.99 | **\$11.97** 

Natural Beaded Garland \$5.99

Bead Garland with Tassels reg. \$9.99 | **\$3.97** 

Dough Bowl, 18.75" x 8" reg. \$29.99 | **\$21.97** 