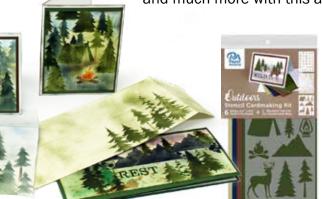

## Paper Crafting - A Fun Way To Spend Fall Evenings

Samples are on display in our scrapbooking department

Create custom invitations, recipe cards, menu cards, occasion cards and much more with this all-in-one adorable stencil kit.

Outdoors Cardmaking Kit with Stencils by Paper Accents reg. \$11.99 | **\$9.97** 

Kit contains: six 4.25"x 5.5" white cards, six 4.5"x 5.7" white envelopes, eight 4"x 5.25" color mats, eight 3.75"x 5" white mats, and three reusable stencils. Stencil images include: wood grain, mountains, trees, an alphabet, and more.