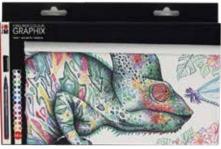

### Strathmore Art Pads 20% off reg. price

**Fashion Journals** 

reg. \$9.99 | **\$5.00** 

Assorted styles

# Chunky Yarn Projects For Fall

Create beautiful stitched ornaments with wool pieces and an easy-to-follow instruction book.

Dimensions 100% Wool Felt reg. \$4.79 | 20% Off

Ornament Extravaganza Book reg. \$25.99 | **\$22.97** 

Wool Felt 12" x 18" Sheets reg. \$2.49 | **20% Off** regular prices