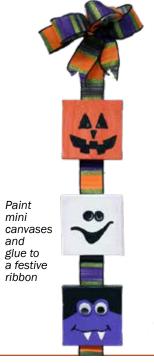

#### We Have Great Ideas For Your Halloween Crafting!

Glass Bottle with Stopper, Small, 3.5"
\$2.99
Glass Bottle with Stopper, Medium 4.2"
\$3.99
Glass Bottle with Stopper, Large, 6.5"
\$4.99