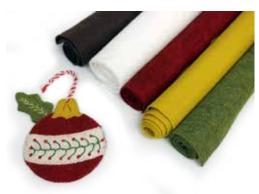

# Chunky Yarn Projects For Fall

Create beautiful stitched ornaments with wool pieces and an easy-to-follow instruction book.

Dimensions 100% Wool Felt reg. \$4.79 | 20% Off

Ornament Extravaganza Book reg. \$25.99 | **\$22.97** 

Wool Felt 12" x 18" Sheets reg. \$2.49 | **20% Off** regular prices