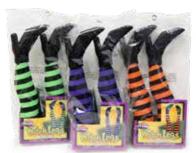

# Start Planning Your Halloween Decor!

Witch Legs - assorted colors **\$9.99** each

Ceramic Pumpkin Plate reg. \$10.99 | **\$8.97** 