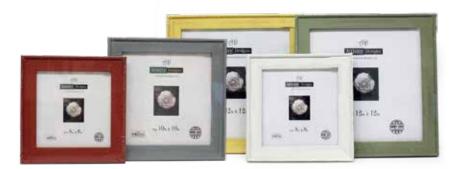

### It's Hip To Be Square.

Our square shabby chic frames are perfect for your Summer photos. Choose from 8" x 8", 10" x 10" or 12" x 12" assorted colors.

Square 8" x 8" Frame \$18.99

Square 10" x 10" Frame \$21.99

Square 12" x12" Frame \$24.99

25% Off regular prices