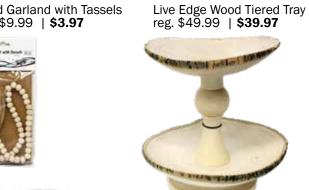

# Neutral Farmhouse Style For Fall

Macrame 23" Wall Hanging reg. \$14.99 | **\$11.97** 

Natural Beaded Garland \$5.99

Bead Garland with Tassels reg. \$9.99 | **\$3.97** 

Dough Bowl, 18.75" x 8" reg. \$29.99 | **\$21.97** 