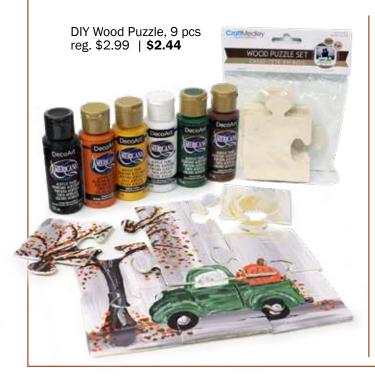

l





Macrame 23" Wall Hanging reg. \$14.99 | **\$11.97** 

Natural Beaded Garland \$5.99



Bead Garland with Tassels reg. \$9.99 | **\$3.97** 



Dough Bowl, 18.75" x 8" reg. \$29.99 | **\$21.97** 



Lined Jute Baskets, assorted sizes and colors reg. \$8.99 - \$26.99 | **\$6.97 - \$21.97** 

### Traditional Autumn Decor





Wood Slats Pumpkin reg. \$15.99 | \$9.97



Fall and Halloween Ribbon reg. \$9.99 - \$12.99 | **\$6.97 - \$9.97** 



Add pumpkins, then finish with floral picks.

Box of Mini Pumpkins reg. \$18.99 | \$14.97

# Start Planning Your Halloween Decor!



Witch Legs - assorted colors **\$9.99** each



Ceramic Pumpkin Plate reg. \$10.99 | **\$8.97** 



#### Make D.I.Y. Signs with our Pallets, Plaques and Boards



#### We Have Great Ideas For Your Halloween Crafting!





Glass Bottle with Stopper, Small, 3.5"
\$2.99
Glass Bottle with Stopper, Medium 4.2"
\$3.99
Glass Bottle with Stopper, Large, 6.5"
\$4.99

## Paper Crafting - A Fun Way To Spend Fall Evenings

Samples are on display in our scrapbooking department



Create custom invitations, recipe cards, menu cards, occasion cards and much more with this all-in-one adorable stencil kit.

Outdoors Cardmaking Kit with Stencils by Paper Accents reg. \$11.99 | **\$9.97** 

Kit contains: six 4.25"x 5.5" white cards, six 4.5"x 5.7" white envelopes, eight 4"x 5.25" color mats, eight 3.75"x 5" white mats, and three reusable stencils. Stencil images include: wood grain, mountains, trees, an alphabet, and more.













Welcome Autumn, Midnight Tales and Halloween Party Paper Collections 20% Off regular pr