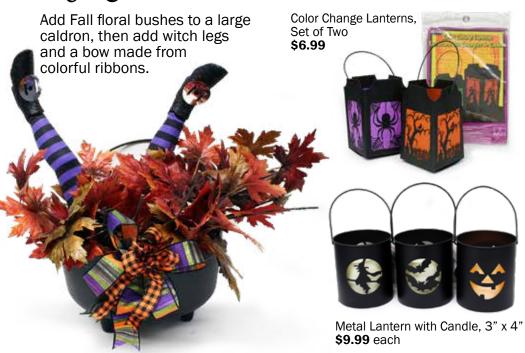

### Traditional Autumn Decor

Wood Slats Pumpkin reg. \$15.99 | \$9.97

Fall and Halloween Ribbon reg. \$9.99 - \$12.99 | **\$6.97 - \$9.97** 

Add pumpkins, then finish with floral picks.

Box of Mini Pumpkins reg. \$18.99 | \$14.97

# Start Planning Your Halloween Decor!

Witch Legs - assorted colors **\$9.99** each

Ceramic Pumpkin Plate reg. \$10.99 | **\$8.97** 