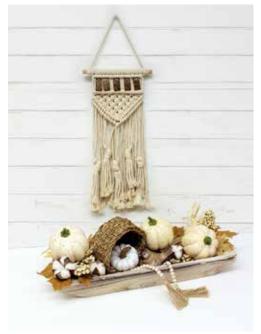

# Neutral Farmhouse Style For Fall

Macrame 23" Wall Hanging reg. \$14.99 | **\$11.97** 

Natural Beaded Garland \$5.99

Bead Garland with Tassels reg. \$9.99 | **\$3.97** 

Dough Bowl, 18.75" x 8" reg. \$29.99 | **\$21.97** 