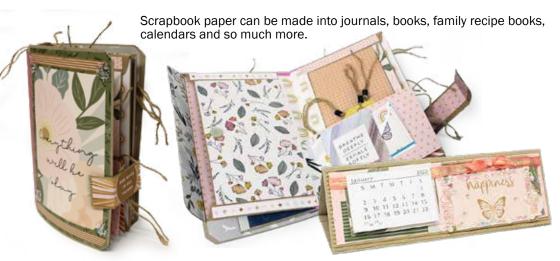

## Paper Crafting - A Fun Way To Spend Fall Evenings

Samples are on display in our scrapbooking department

Create custom invitations, recipe cards, menu cards, occasion cards and much more with this all-in-one adorable stencil kit.