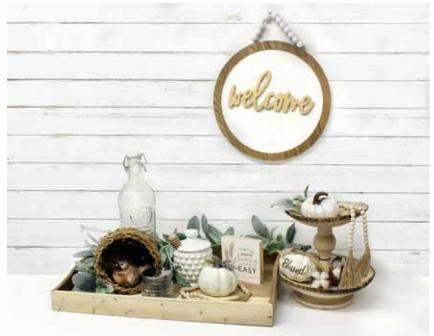

# Neutral Farmhouse Style For Fall

Macrame 23" Wall Hanging reg. \$14.99 | **\$11.97** 

Natural Beaded Garland \$5.99

Bead Garland with Tassels reg. \$9.99 | **\$3.97** 

Dough Bowl, 18.75" x 8" reg. \$29.99 | **\$21.97** 